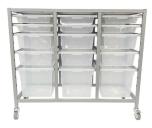

## PRODUCT DESCRIPTION

Our Numeracy Centre is the perfect way to store and organise your lesson resources. Included are clear tote trays to keep subject materials differentiated and visible. Ideal for implementing numeracy programmes such as TEN (Targeted Early Numeracy).

Please note: You can now select from three set Tote Tray sizes for your Numeracy Centre. This can be done by selecting from the Drop down menu. Tote Trays are only available in clear. Price varies depending on which tote tray option is selected.