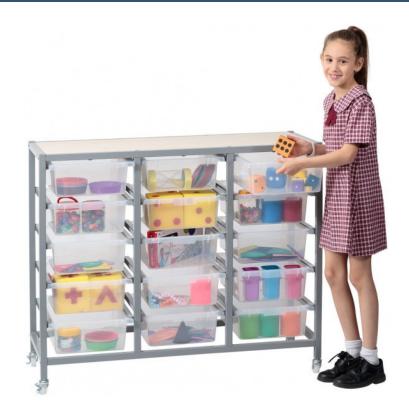

## PRODUCT DESCRIPTION

Our Numeracy Centre is the perfect way to store and organise your lesson resources. Included are clear tote trays to keep subject materials differentiated and visible. Ideal for implementing numeracy programmes such as TEN (Targeted Early Numeracy).

Please note: You can now select from three set Tote Tray sizes for your Numeracy Centre. This can be done by selecting from the Drop down menu. Tote Trays are only available in clear. Price varies depending on which tote tray option is selected.

st Now with a reversible top - one side is woodgrain and the other side is white. Simply flip the top over whenever you feel like a new look st