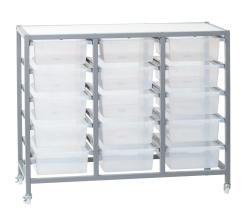

## PRODUCT DESCRIPTION

Our Numeracy Centre is the perfect way to store and organise your lesson resources. Included are clear tote trays to keep subject materials differentiated and visible. Ideal for implementing numeracy programmes such as TEN (Targeted Early Numeracy).

Please note: You can now select from three set Tote Tray sizes for your Numeracy Centre. This can be done by selecting from the Drop down menu. Tote Trays are only available in clear. Price varies depending on which tote tray option is selected.