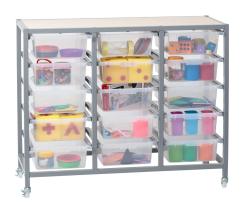

## PRODUCT DESCRIPTION

Our Numeracy Centre is the perfect way to store and organise your lesson resources. Included are clear tote trays to keep subject materials differentiated and visible. Ideal for implementing numeracy programmes such as TEN (Targeted Early Numeracy).

Please note: You can now select from three set Tote Tray sizes for your Numeracy Centre. This can be done by selecting from the Drop down menu. Tote Trays are only available in clear. Price varies depending on which tote tray option is selected.