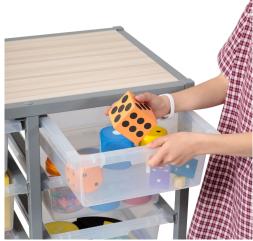

## PRODUCT DESCRIPTION

Our Numeracy Centre is the perfect way to store and organise your lesson resources. Included are clear tote trays to keep subject materials differentiated and visible. Ideal for implementing numeracy programmes such as TEN (Targeted Early Numeracy).

Please note: You can now select from three set Tote Tray sizes for your Numeracy Centre. This can be done by selecting from the Drop down menu. Tote Trays are only available in clear. Price varies depending on which tote tray option is selected.