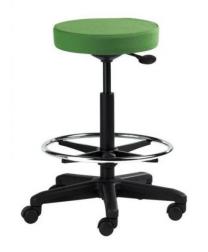

## **NOVA STOOL**

The NOVA is a very versatile operator swivel stool with pneumatic seat height adjustment and can be optioned with or without an adjustable footrest. It is available in fabric or vinyl to selection or with a durable soft-skin polyurethane seat.

NOVA is a great choice for schools, laboratories, dentists, operating theaters and many other places where a mobile adjustable stool is required.

**SKU:** NAV-NOOS042U

## **PRODUCT DESCRIPTION**

Swivel Mechanism Pneumatic Seat Height Adjustment 5 Star Base

Premium Grade Fire Retardant Foam

110kg Recommended Weight Capacity

10 Year Warranty 110kg Recommended Weight Capacity

Chair Dimensions (mm)

With Footring

O/A Width: 560~ O/A Depth: 560~

Seat Diameter: 365~ Seat Height: 560 - 820~

Without Footring
O/A Width: 560~
O/A Depth: 560~
Seat Diameter: 365~

Seat Height: 510 - 700~