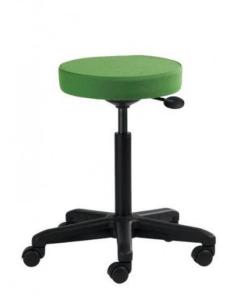

## **NOVA STOOL**

The NOVA is a very versatile operator swivel stool with pneumatic seat height adjustment and can be optioned with or without an adjustable footrest. It is available in fabric or vinyl to selection or with a durable soft-skin polyurethane seat.

NOVA is a great choice for schools, laboratories, dentists, operating theaters and many other places where a mobile adjustable stool is required.

**SKU:** NAV-NOOS042U

## **PRODUCT DESCRIPTION**

Swivel Mechanism Pneumatic Seat Height Adjustment 5 Star Base

Premium Grade Fire Retardant Foam

110kg Recommended Weight Capacity

10 Year Warranty 110kg Recommended Weight Capacity

Chair Dimensions (mm)

With Footring

O/A Width: 560~ O/A Depth: 560~

Seat Diameter: 365~ Seat Height: 560 - 820~

Without Footring
O/A Width: 560~
O/A Depth: 560~
Seat Diameter: 365~

Seat Height: 510 - 700~