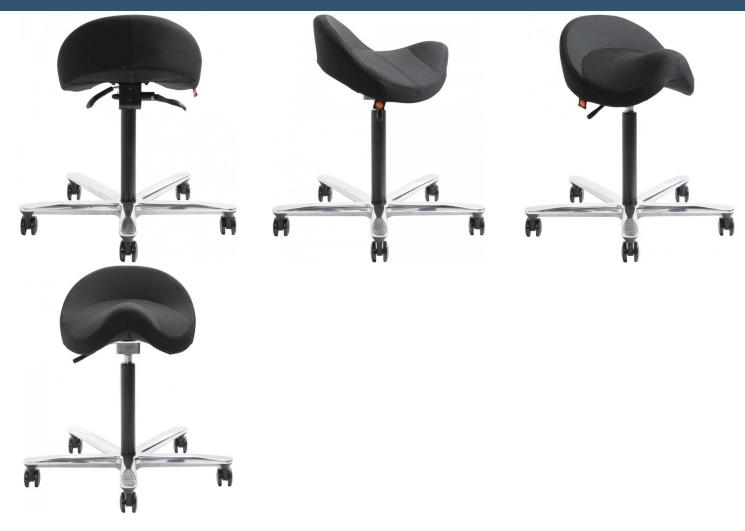

## **NORJ**

#### **Features**

- 4D seat Movement
- Seat height adjustment
- Micro back to the seat
- Saddle seat design
- Swivel base on castors

# **Options**

- Norj 2D with forward and backward tilt
- Norj 4D with full 360 degree seat tilt movement

#### **Additional Information**

- Warranty 6yrs
- 150 kg Guarantee
- Seat (MM) 450w 360d
- Seat Height (MM) 580 835
- Overall (MM) 650w 650d 710 965h

**SKU:** DALNORJ

#### **GALLERY IMAGES**







### **PRODUCT DESCRIPTION**

Sitting on a Norj chair you get a comfortable micro back support and padded seat with gas lift and fluid movement courtesy of the 2D or revolutionary 4D Norj mechanism.