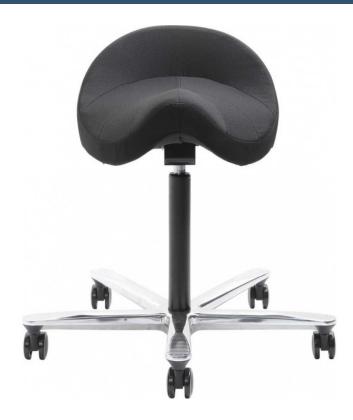

#### **Features**

- 4D seat Movement
- Seat height adjustment
- Micro back to the seat
- Saddle seat design
- Swivel base on castors

#### **Additional Information**

- Warranty 6yrs
- 150 kg Guarantee
- Seat (MM) 450w 360d
- Seat Height (MM) 580 835
- Overall (MM) 650w 650d 710 965h

**SKU:** DALNORJ

### **PRODUCT DESCRIPTION**

Sitting on a Norj chair you get a comfortable micro back support and padded seat with gas lift and fluid movement courtesy of the 2D or revolutionary 4D Norj mechanism.