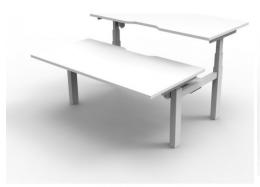

## **PRODUCT DESCRIPTION**

Rapid Paramount offers electric height adjustable workstations in either single or back to back configurations with or without screens.

The Paramount system allows for independent height adjustment for each user. Available in 1800mm or 1500mm Wide Tops.

With built in cable tray holding up to 12 GPO or data points per user. Backed by a 5 year warranty.

The back to back workstation allows 2 users to work at different desk height levels simultaneously.