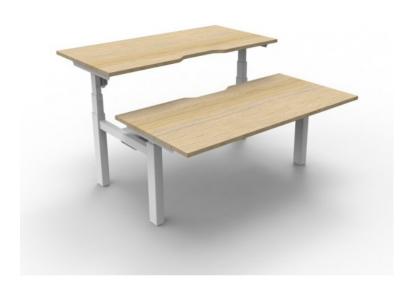

## **PRODUCT DESCRIPTION**

Rapid Paramount offers electric height adjustable workstations in either single or back to back configurations with or without screens.

The Paramount system allows for independent height adjustment for each user. Available in 1800mm or 1500mm Wide Tops.

With built in cable tray holding up to 12 GPO or data points per user. Backed by a 5 year warranty.

The back to back workstation allows 2 users to work at different desk height levels simultaneously.