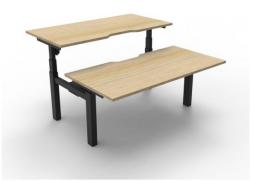

## **PRODUCT DESCRIPTION**

Rapid Paramount offers electric height adjustable workstations in either single or back to back configurations with or without screens.

The Paramount system allows for independent height adjustment for each user. Available in 1800mm or 1500mm Wide Tops.

With built in cable tray holding up to 12 GPO or data points per user. Backed by a 5 year warranty.

The back to back workstation allows 2 users to work at different desk height levels simultaneously.