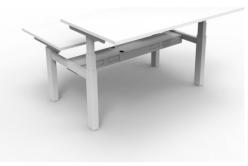

## NEW PARAMOUNT 2 PERSON BACK TO BACK HEIGHT ADJUSTABLE

- Height adjustment from 655mm to 1259mm
- 25mm Thick Table Top With 50mm D Scalloped Edge for Cable Access
- New Cable Tray Design With Provisions
   To Hold Up To 12 GPO Or Data Points

  Per User
- Modular Wiring Components Not Included - See Softwiring Range
- Powder Coated 3 Stage Frame with a Single Heavy Duty Motor
- New Desk Mounted & Clamp On Shelf Options
- Optional Pre-set Controller available
- 100kg Lifting Capacity
- Mix and Match our Black or White frames with Natural Oak or Natural White tops

With built in cable tray holding up to 12 GPO or data points per user. Backed by a 5 year warranty.

The back to back workstation allows 2 users to work at different desk height levels simultaneously.