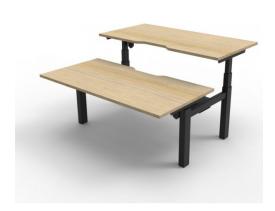

## **PRODUCT DESCRIPTION**

Rapid Paramount offers electric height adjustable workstations in either single or back to back configurations with or without screens.

The Paramount system allows for independent height adjustment for each user. Available in 1800mm or 1500mm Wide Tops.

With built in cable tray holding up to 12 GPO or data points per user. Backed by a 5 year warranty.

The back to back workstation allows 2 users to work at different desk height levels simultaneously.