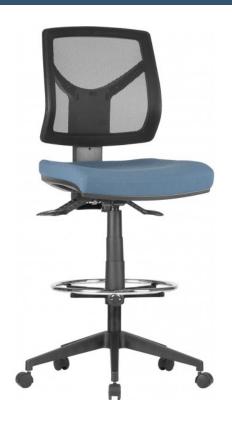

## MVE350D

- Adjustable seat height
- Adjustable back height (ratchet)
- Adjustable back angle
- Adjustable seat angle
- Square seat
- Moulded seat foam
- Back available in two sizes
- 3 Lever mechanism
- Optional seat slider
- Optional adjustable arms
- 660mm Black nylon base
- Available in local fabrics
- Back mesh available in Jazz mesh
- AFRDI tested to level 6
- 7 Year warranty
- Weight limit is 130kg