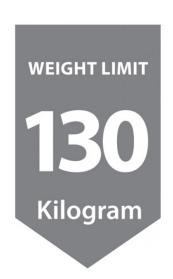

## **VESTA RANGE MVE**

- Adjustable seat height
- Adjustable back height (ratchet)
- Adjustable back angle
- Adjustable seat angle
- Square seat
- Moulded seat foam
- Back available in two sizes
- 3 Lever mechanism
- Optional seat slider
- Optional adjustable arms
- 660mm Black nylon base
- Available in local fabrics
- Back mesh available in Jazz mesh
- AFRDI tested to level 6
- 7 Year warranty
- Weight limit is 130kg