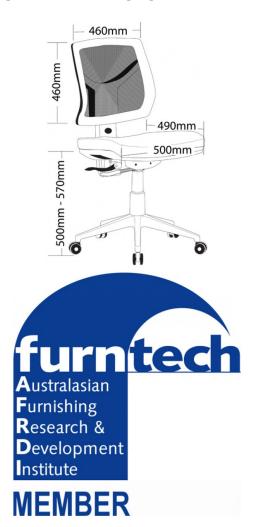

## **VESTA RANGE MVE**

- Adjustable seat height
- Adjustable back height (ratchet)
- Adjustable back angle
- Adjustable seat angle
- Square seat
- Moulded seat foam
- Back available in two sizes
- 3 Lever mechanism
- Optional seat slider
- Optional adjustable arms
- 660mm Black nylon base
- Available in local fabrics
- Back mesh available in Jazz mesh
- AFRDI tested to level 6
- 7 Year warranty
- Weight limit is 130kg