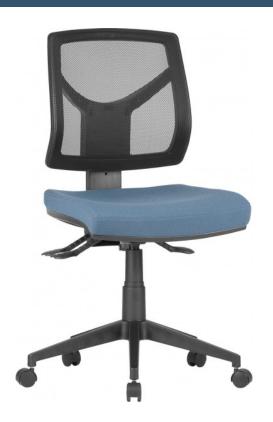

## **VESTA RANGE MVE**

- Adjustable seat height
- Adjustable back height (ratchet)
- Adjustable back angle
- Adjustable seat angle
- Square seat
- Moulded seat foam
- Back available in two sizes
- 3 Lever mechanism
- Optional seat slider
- Optional adjustable arms
- 660mm Black nylon base
- Available in local fabrics
- Back mesh available in Jazz mesh
- AFRDI tested to level 6
- 7 Year warranty
- Weight limit is 130kg

**SKU:** MVE350

**VARIATIONS** 

| Image | SKU    | <b>Price Description</b> | Arm Rests      | Back Rest   |
|-------|--------|--------------------------|----------------|-------------|
|       | MVE350 |                          | No Arm Rests   | Medium Back |
|       | MVE350 |                          | No Arm Rests   | High Back   |
|       | MVE350 |                          | With Arm Rests | Medium Back |