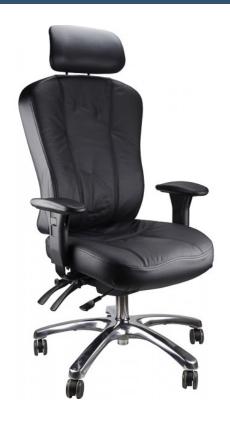

## **STATELINE MULTIFORM**

Fully Ergonomic Leather Executive Office Chair

- Fully ergonomic 4 lever mechanism
- Adjustable armrests
- Adjustable headrest
- Polished alloy base and chrome gas cylinder as standard
- Seat Slide Feature
- Extensive seat and back angle adjustments

## **Specifications**

- BIFMA Tested
- Weight Rating of 110kg
- 5 Year Warranty

|         | DIMENSIONS                     |           |
|---------|--------------------------------|-----------|
| Seat    | w                              | 530mm     |
|         | D                              | 530mm     |
| Back    | H (inc. Headrest)              | 790mm     |
|         | W                              | 530mm     |
| 5       | eat Height Range (From Floo    | r)        |
|         | 510 - 600mm                    |           |
| Back He | ight Range (From Floor, inc. H | leadrest) |
|         | 1220 - 1360mm                  |           |
| -       | Arm Height Range (From Floo    | r)        |
|         | 660 - 820mm                    |           |