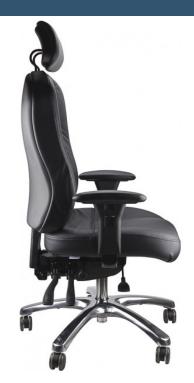

## **STATELINE MULTIFORM**

Fully Ergonomic Leather Executive Office Chair

- Fully ergonomic 4 lever mechanism
- Adjustable armrests
- Adjustable headrest
- Polished alloy base and chrome gas cylinder as standard
- Seat Slide Feature
- Extensive seat and back angle adjustments

## **Specifications**

- BIFMA Tested
- Weight Rating of 110kg
- 5 Year Warranty

|         | DIMENSIONS                     |           |
|---------|--------------------------------|-----------|
| Seat    | w                              | 530mm     |
|         | D                              | 530mm     |
| Back    | H (inc. Headrest)              | 790mm     |
|         | W                              | 530mm     |
| 5       | eat Height Range (From Floo    | r)        |
|         | 510 - 600mm                    |           |
| Back He | ight Range (From Floor, inc. H | leadrest) |
|         | 1220 - 1360mm                  |           |
| -       | Arm Height Range (From Floo    | r)        |
|         | 660 - 820mm                    |           |