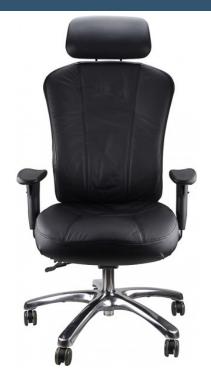

## **STATELINE MULTIFORM**

Fully Ergonomic Leather Executive Office Chair

- Fully ergonomic 4 lever mechanism
- Adjustable armrests
- Adjustable headrest
- Polished alloy base and chrome gas cylinder as standard
- Seat Slide Feature
- Extensive seat and back angle adjustments

## **Specifications**

- BIFMA Tested
- Weight Rating of 110kg
- 5 Year Warranty

|         | DIMENSIONS                     |           |
|---------|--------------------------------|-----------|
| Seat    | w                              | 530mm     |
|         | D                              | 530mm     |
| Back    | H (inc. Headrest)              | 790mm     |
|         | W                              | 530mm     |
| 5       | eat Height Range (From Floo    | r)        |
|         | 510 - 600mm                    |           |
| Back He | ight Range (From Floor, inc. H | leadrest) |
|         | 1220 - 1360mm                  |           |
| -       | Arm Height Range (From Floo    | r)        |
|         | 660 - 820mm                    |           |