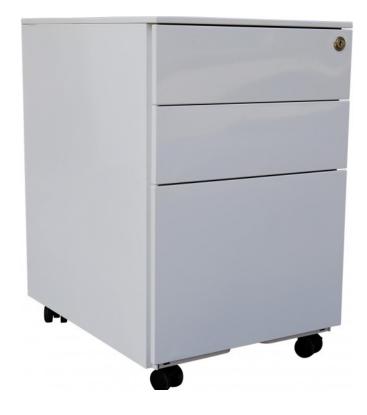

### **STATELINE MOVIDA WIDE**

Mobile pedestal 600H x 520D x 390Wmm

- Steel mobile pedestal
- Ball bearing runners
- 5 wheel stability
- Lockable
- Pencil tray included
- 600H x 520D x 390Wmm

Options: Black, White and Silver

# **Options**

- Available in White, Black or Silver
- Available in 300mm wide only in white
- 1 drawer + 1 file available in black and white

| DIMENSIONS                                  |  |
|---------------------------------------------|--|
| Standard Unit Size (Black, White or Silver) |  |
| 600mm high x 390mm wide x 520mm deep        |  |
| Slim Unit Size (White Only)                 |  |
| 600mm high x 300mm wide x 520mm deep        |  |
| 1 drawer + 1 file (Black or White)          |  |
| 440mm high x 390mm wide x 520mm deep        |  |