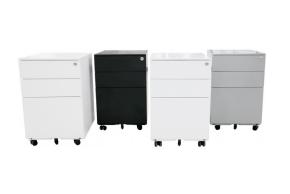

### **STATELINE MOVIDA WIDE**

Mobile pedestal 600H x 520D x 390Wmm

- Steel mobile pedestal
- Ball bearing runners
- 5 wheel stability
- Lockable
- Pencil tray included
- 600H x 520D x 390Wmm

Options: Black, White and Silver

# **Options**

- Available in White, Black or Silver
- Available in 300mm wide only in white
- 1 drawer + 1 file available in black and white

| DIMENSIONS                                  |  |
|---------------------------------------------|--|
| Standard Unit Size (Black, White or Silver) |  |
| 600mm high x 390mm wide x 520mm deep        |  |
| Slim Unit Size (White Only)                 |  |
| 600mm high x 300mm wide x 520mm deep        |  |
| 1 drawer + 1 file (Black or White)          |  |
| 440mm high x 390mm wide x 520mm deep        |  |