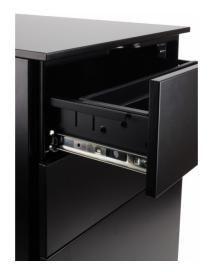

### **STATELINE MOVIDA WIDE**

Mobile pedestal 600H x 520D x 390Wmm

- Steel mobile pedestal
- Ball bearing runners
- 5 wheel stability
- Lockable
- Pencil tray included
- 600H x 520D x 390Wmm

Options: Black, White and Silver