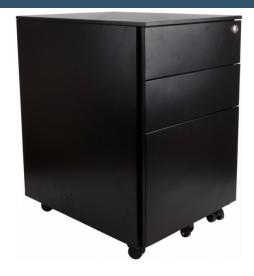

### **STATELINE MOVIDA WIDE**

Mobile pedestal 600H x 520D x 390Wmm

- Steel mobile pedestal
- Ball bearing runners
- 5 wheel stability
- Lockable
- Pencil tray included
- 600H x 520D x 390Wmm

Options: Black, White and Silver

# **Options**

- Available in White, Black or Silver
- Available in 300mm wide only in white
- 1 drawer + 1 file available in black and white

| DIMENSIONS                                  |  |
|---------------------------------------------|--|
| Standard Unit Size (Black, White or Silver) |  |
| 600mm high x 390mm wide x 520mm deep        |  |
| Slim Unit Size (White Only)                 |  |
| 600mm high x 300mm wide x 520mm deep        |  |
| 1 drawer + 1 file (Black or White)          |  |
| 440mm high x 390mm wide x 520mm deep        |  |