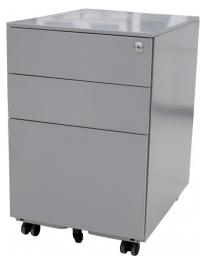

### **STATELINE MOVIDA WIDE**

Mobile pedestal 600H x 520D x 390Wmm

- Steel mobile pedestal
- Ball bearing runners
- 5 wheel stability
- Lockable
- Pencil tray included
- 600H x 520D x 390Wmm

Options: Black, White and Silver

# **Options**

- Available in White, Black or Silver
- Available in 300mm wide only in white
- 1 drawer + 1 file available in black and white

| DIMENSIONS                                  |  |
|---------------------------------------------|--|
| Standard Unit Size (Black, White or Silver) |  |
| 600mm high x 390mm wide x 520mm deep        |  |
| Slim Unit Size (White Only)                 |  |
| 600mm high x 300mm wide x 520mm deep        |  |
| 1 drawer + 1 file (Black or White)          |  |
| 440mm high x 390mm wide x 520mm deep        |  |