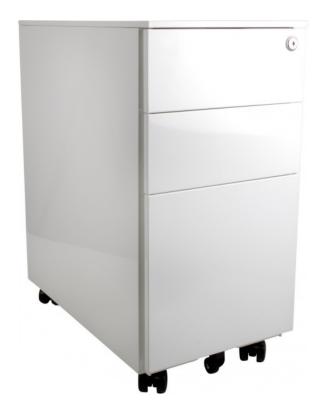

## **STATELINE MOVIDA SLIM**

Mobile pedestal 600H x 520D x 300Wmm

- Steel mobile pedestal
- Ball bearing runners
- 5 wheel stability
- Lockable
- Pencil tray included
- 600H x 520D x 300Wmm

**Options:** White Only