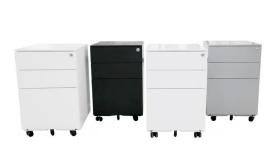

# **Options**

- Available in White, Black or Silver
- Available in 300mm wide only in white
- 1 drawer + 1 file available in black and white

| DIMENSIONS |                                           |  |
|------------|-------------------------------------------|--|
| Sta        | andard Unit Size (Black, White or Silver) |  |
| 600        | mm high x 390mm wide x 520mm deep         |  |
|            | Slim Unit Size (White Only)               |  |
| 600        | mm high x 300mm wide x 520mm deep         |  |
|            | 1 drawer + 1 file (Black or White)        |  |
| 440        | mm high x 390mm wide x 520mm deep         |  |