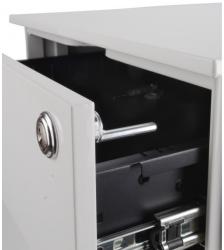

## **STATELINE MOVIDA SLIM**

Mobile pedestal 600H x 520D x 300Wmm

- Steel mobile pedestal
- Ball bearing runners
- 5 wheel stability
- Lockable
- Pencil tray included
- 600H x 520D x 300Wmm

**Options:** White Only

# **Specifications**

- BIFMA Tested
- 3 year warranty