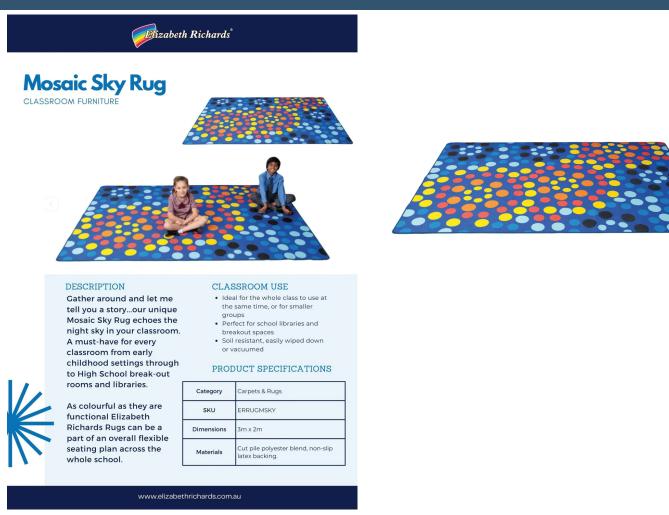

### **PRODUCT DESCRIPTION**

Gather around and let me tell you a story...our unique Mosaic Sky Rug echoes the night sky in your classroom, creating a beautifully cosy and intimate setting for group time, a reading corner and much more.

#### Features:

- Non-slip latex backing
- Cut-pile

Rug measures 2m x 3m rectangle - giving you 6m<sup>2</sup> sitting area!

**Note regarding colour:** Our products have been photographed in a studio under professional lighting. If you combine this with the differences in how various screens display colour, please be aware that the actual colour of our products may vary slightly from what you see on our website.