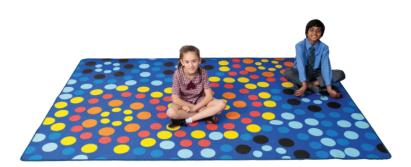

### **PRODUCT DESCRIPTION**

Gather around and let me tell you a story...our unique Mosaic Sky Rug echoes the night sky in your classroom, creating a beautifully cosy and intimate setting for group time, a reading corner and much more.

#### Features:

- Non-slip latex backing
- Cut-pile

Rug measures 2m x 3m rectangle - giving you 6m<sup>2</sup> sitting area!

**Note regarding colour:** Our products have been photographed in a studio under professional lighting. If you combine this with the differences in how various screens display colour, please be aware that the actual colour of our products may vary slightly from what you see on our website.