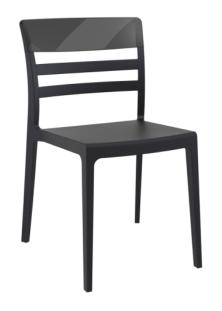

## MOON CHAIR - BLACK/BLACK TRANSPARENT

**SKU:** LINFUR456

## Description

Stacking chair with the latest generation of air moulding thermoplastic injection. Seat in polypropylene reinforced with glass fiber, backrest in transparent polycarbonate. For indoor and outdoor use.

Features

2 year structural warranty

Available in: White / Clear Transparent, White / Red Transparent, White / Amber Transparent, White / Glossy White, Black / Clear Transparent, Black / Black Transparent, Black / Amber Transparent, Black /

**Red Transparent** 

Dimensions: 520W x 570D x 830H x 470 Seat Height

Made in Europe Stackable to 4 high

Unit Weight: 4.9kg

Weather resistant, UV Stabilised - Will not fade under direct sunlight

Please Note: Product Sizes, Weights & Colours may vary and are subject to change.