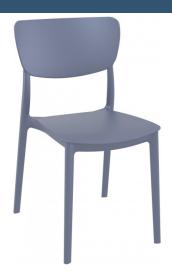

## **MONNA CHAIR**

The Monna chair is produced with a single injection of polypropylene reinforced with glass fibre obtained by means of the latest generation of air moulding technology with neutral tones. For indoor and outdoor use.

## Description

The Monna chair is produced with a single injection of polypropylene reinforced with glass fibre obtained by means of the latest generation of air moulding technology with neutral tones. For indoor and outdoor use.

**Features** 

Stackable: 4 to 6 high

Suitable for indoor or outdoor use

Made of UV stabilised polypropylene reinforced with glass fibre

Dimensions: W450 x D530 x H820 Seat Height 450

Unit Weight: 3.4kg

SWL: 150Kg

Supplied assembled

Weather resistant, UV Stabilised, Glass fibre reinforced

Stocked in: Black, White, Anthracite & Taupe

Made in Europe

Please Note: Product Sizes, Weights & Colours may vary and are subject to change.