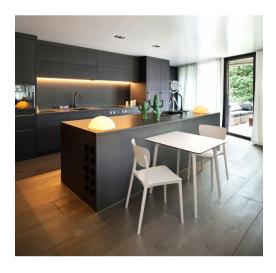

## **MONNA CHAIR**

The Monna chair is produced with a single injection of polypropylene reinforced with glass fibre obtained by means of the latest generation of air moulding technology with neutral tones. For indoor and outdoor use.

## Description

The Monna chair is produced with a single injection of polypropylene reinforced with glass fibre obtained by means of the latest generation of air moulding technology with neutral tones. For indoor and outdoor use.