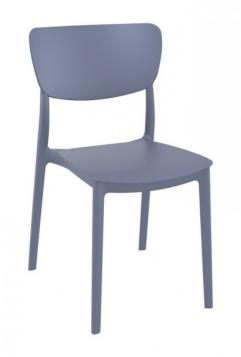

## **MONNA CHAIR**

The Monna chair is produced with a single injection of polypropylene reinforced with glass fibre obtained by means of the latest generation of air moulding technology with neutral tones. For indoor and outdoor use.

## Description

The Monna chair is produced with a single injection of polypropylene reinforced with glass fibre obtained by means of the latest generation of air moulding technology with neutral tones. For indoor and outdoor use.

**Features** 

Stackable: 4 to 6 high

Suitable for indoor or outdoor use

Made of UV stabilised polypropylene reinforced with glass fibre

Dimensions: W450 x D530 x H820 Seat Height 450

Unit Weight: 3.4kg

SWL: 150Kg