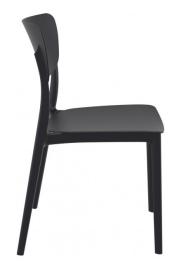

## **MONNA CHAIR**

The Monna chair is produced with a single injection of polypropylene reinforced with glass fibre obtained by means of the latest generation of air moulding technology with neutral tones. For indoor and outdoor use.

## Description

The Monna chair is produced with a single injection of polypropylene reinforced with glass fibre obtained by means of the latest generation of air moulding technology with neutral tones. For indoor and outdoor use.

**Features** 

Stackable: 4 to 6 high

Suitable for indoor or outdoor use

Made of UV stabilised polypropylene reinforced with glass fibre

Dimensions: W450 x D530 x H820 Seat Height 450

Unit Weight: 3.4kg

SWL: 150Kg