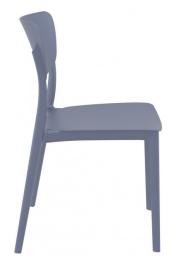

## **MONNA CHAIR**

The Monna chair is produced with a single injection of polypropylene reinforced with glass fibre obtained by means of the latest generation of air moulding technology with neutral tones. For indoor and outdoor use.

## Description

The Monna chair is produced with a single injection of polypropylene reinforced with glass fibre obtained by means of the latest generation of air moulding technology with neutral tones. For indoor and outdoor use.

**Features** 

Stackable: 4 to 6 high

Suitable for indoor or outdoor use

Made of UV stabilised polypropylene reinforced with glass fibre

Dimensions: W450 x D530 x H820 Seat Height 450

Unit Weight: 3.4kg

SWL: 150Kg