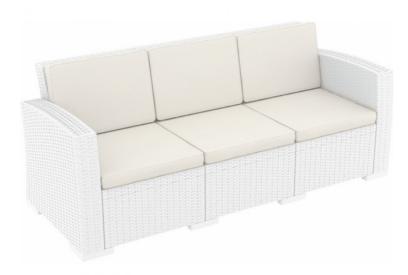

## MONACO LOUNGE SOFA XL - WHITE WITH CUSHION

SKU: LINFUR446

## Description

The Monaco lounge Sofa XL is an injection moulded resin Lounge Sofa, the non-metalic frame will never unravel, rust or decay, with rattan look seat and back. The Monaco Lounge Sofa XL is reinforced with glass fibre to give it impressive strength and boost the weight capacity. The Monaco Lounge Sofa XL features an easy assembly design that is suitable for indoor or outdoor use. The Monaco Lounge Sofa XL is UV stable and weather proof, it will not fade or go brittle in Australia's harsh outdoor conditions. Strong yet lightweight, the sofa will add class to any venue. It's sleek and comfortable profile is pleasant to the eye so this sofa is as charming as it is functional. Very easy to clean, just hose it down.

For detailed video assembly instructions click on the following link: https://www.youtube.com/watch v=1nPenELMRzo

**Features** 

2 year structural warranty

Available in: Chocolate & Anthracite and White

Dimensions: 1980W x 790D x 790H x 350 Seat Height