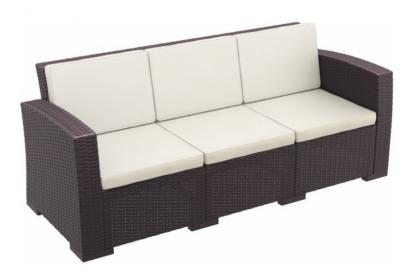

## MONACO LOUNGE SOFA XL - CHOCOLATE WITH CUSHION

**SKU:** LINFUR445

## Description

The Monaco lounge Sofa XL is an injection moulded resin Lounge Sofa, the non-metalic frame will never unravel, rust or decay, with rattan look seat and back. The Monaco Lounge Sofa XL is reinforced with glass fibre to give it impressive strength and boost the weight capacity. The Monaco Lounge Sofa XL features an easy assembly design that is suitable for indoor or outdoor use. The Monaco Lounge Sofa XL is UV stable and weather proof, it will not fade or go brittle in Australia's harsh outdoor conditions. Strong yet lightweight, the sofa will add class to any venue. It's sleek and comfortable profile is pleasant to the eye so this sofa is as charming as it is functional. Very easy to clean, just hose it down.

For detailed video assembly instructions click on the following link: https://www.youtube.com/watch v=1nPenELMRzo

**Features** 

2 year structural warranty

Available in: Chocolate & Anthracite and White

Dimensions: 1980W x 790D x 790H x 350 Seat Height