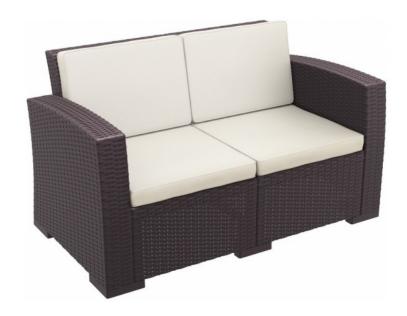

## MONACO LOUNGE SOFA - CHOCOLATE WITH CUSHION

**SKU:** LINFUR442

## Description

The Monaco lounge Sofa is an injection moulded resin Lounge Sofa, the non-metalic frame will never unravel, rust or decay, with rattan look seat and back. The Monaco Lounge Sofa is reinforced with glass fibre to give it impressive strength and boost the weight capacity. The Monaco Lounge Sofa features an easy assembly design that is suitable for indoor or outdoor use. The Monaco Lounge Sofa is UV stable and weather proof, it will not fade or go brittle in Australia's harsh outdoor conditions. Strong yet lightweight, the sofa will add class to any venue. It's sleek and comfortable profile is pleasant to the eye so this sofa is as charming as it is functional. Very easy to clean, just hose it down.

For detailed assembly instructions click on the following link: https://www.youtube.com/watch v=eJps4CS2kwk

**Features** 

2 year structural warranty

Available in: Chocolate & Anthracite and White

Dimensions: 1400W x 790D x 790H x 350 Seat Height