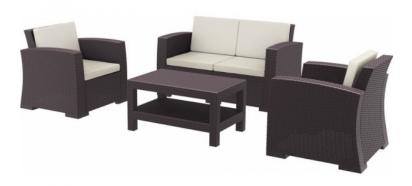

## MONACO LOUNGE SET - CHOCOLATE WITH CUSHIONS

SKU: LINFUR434

## PRODUCT DESCRIPTION

Description

The Monaco Lounge Set is made up of the following products:

- 3x Monaco Lounge Armchairs
- 1x Monaco Lounge Extension Part
- 1x Monaco Lounge Table
- 4x Cushion Beige (Monaco Backrest)
- 4x Cushion Beige (Monaco Seat)

These Monaco lounge products are made from injection moulded resin, the non-metalic frame will never unravel, rust or decay, all featuring rattan look seat and back. These products are reinforced with glass fibre to give impressive strength and boost the weight capacity. All these products feature easy assembly designs that are suitable for indoor or outdoor use. They are UV stable and weather proof, and wont fade or go brittle in Australia's harsh outdoor conditions. This Lounge set's sleek and