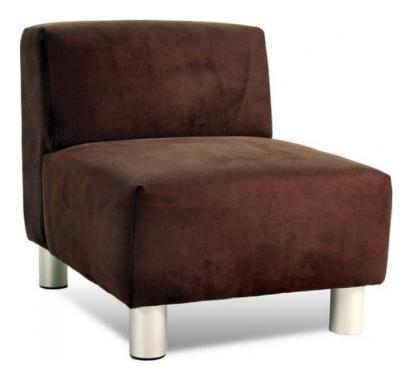

## **MODENA 1 SEAT NO ARM**

- Generous Multiple size lounge
- Comfort is achieved with careful balance of seat and

back angles coupled with selected foams

- Polyester sewn in panels
- Tailored Twin needle top sewn detail
- · Easily moved for relocation or cleaning
- Multiple options of sizes with and without arms, plus

ottomans to match

- Heavy duty construction
- Fixed fully upholstered seat and back cushioning
- Brushed aluminum legs 125 x 80mm ø as standard
- Optional timber legs and stains available
- 2 year conditional commercial warranty

## **Dimensions in mm**

- Width 650
- Depth 850
- Height 700
- Seat Width 650
- Seat Height 420
- Seat Depth 560

SKU: N/A