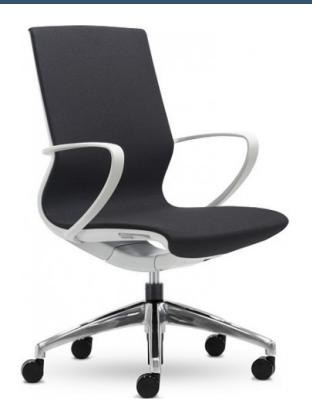

## **MODA - WHITE/BLACK SPECIAL**

With sleek and light design lines, Moda is the go-to choice for meeting room and boardroom applications. Responsive and free, Moda self-adjusts to your movements with its weight activated auto-balance mechanism. Moda is very easy to use, with no fiddly levers, just one integrated height adjustment fingertip control.

Moda's frame is available either in black or white-grey and the soft touch mesh fabric is available in several colours. Moda is supplied fully assembled, ready to use.

**SKU:** NAV-MOMT341A-W

## **PRODUCT DESCRIPTION**

- White-Grey Frame
- Weight Activated Auto-Balance Mechanism
- 'Soft Touch' Fabric Mesh
- Integrated Armrests
- Fingertip Seat Height Adjustment
- ANSI/BIFMA X5.1 Certified
- 140kg Recommended Weight Capacity
- 5 Year Warranty 140kg Recommended Weight Capacity
- Chair Dimensions (mm)
- O/A Height: 950 1045~
- O/A Width: 590~ (arms)
- O/A Depth: 640~
- Seat Width: 500~
- Seat Depth: 440~
- Back Width: 465~
- Back Height: 540~
- Seat Height: 440-535 ~