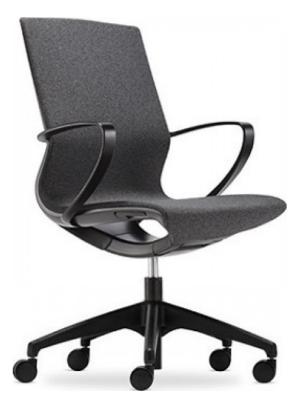

## MODA - BLACK

With sleek and light design lines, Moda is the go-to choice for meeting room and boardroom applications. Responsive and free, Moda self-adjusts to your movements with its weight activated auto-balance mechanism. Moda is very easy to use, with no fiddly levers, just one integrated height adjustment fingertip control. Moda's frame is available either in black or white-grey and the soft touch mesh fabric is available in several colours. Moda is supplied

## **PRODUCT DESCRIPTION**

- Black Frame
- Weight Activated Auto-Balance Mechanism
- 'Soft Touch' Fabric Mesh
- Integrated Armrests
- Fingertip Seat Height Adjustment
- ANSI/BIFMA X5.1 Certified
- 140kg Recommended Weight Capacity
- 5 Year Warranty 140kg Recommended Weight Capacity
- Chair Dimensions (mm)
- O/A Height: 950 1045~
- O/A Width: 590~ (arms)
- O/A Depth: 640~
- Seat Width: 500~
- Seat Depth: 440~
- Back Width: 465~
- Back Height: 540~
- Seat Height: 440-535 ~