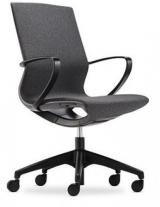

## MODA - BLACK

With sleek and light design lines, Moda is the go-to choice for meeting room and boardroom applications. Responsive and free, Moda self-adjusts to your movements with its weight activated auto-balance mechanism. Moda is very easy to use, with no fiddly levers, just one integrated height adjustment fingertip control. Moda's frame is available either in black or white-grey and the soft touch mesh fabric is available in several colours. Moda is supplied

## **PRODUCT DESCRIPTION**

- Black Frame
- Weight Activated Auto-Balance Mechanism
- 'Soft Touch' Fabric Mesh
- Integrated Armrests
- Fingertip Seat Height Adjustment
- ANSI/BIFMA X5.1 Certified
- 140kg Recommended Weight Capacity
- 5 Year Warranty 140kg Recommended Weight Capacity
- Chair Dimensions (mm)
- O/A Height: 950 1045~
- O/A Width: 590~ (arms)
- O/A Depth: 640~
- Seat Width: 500~
- Seat Depth: 440~
- Back Width: 465~
- Back Height: 540~
- Seat Height: 440-535 ~