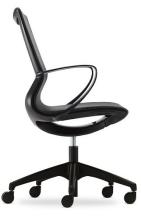

## MODA - BLACK

With sleek and light design lines, Moda is the go-to choice for meeting room and boardroom applications. Responsive and free, Moda self-adjusts to your movements with its weight activated auto-balance mechanism. Moda is very easy to use, with no fiddly levers, just one integrated height adjustment fingertip control. Moda's frame is available either in black or white-grey and the soft touch mesh fabric is available in several colours. Moda is supplied

## **PRODUCT DESCRIPTION**

- Black Frame
- Weight Activated Auto-Balance Mechanism
- 'Soft Touch' Fabric Mesh
- Integrated Armrests
- Fingertip Seat Height Adjustment
- ANSI/BIFMA X5.1 Certified
- 140kg Recommended Weight Capacity
- 5 Year Warranty 140kg Recommended Weight Capacity
- Chair Dimensions (mm)
- O/A Height: 950 1045~
- O/A Width: 590~ (arms)
- O/A Depth: 640~
- Seat Width: 500~
- Seat Depth: 440~
- Back Width: 465~
- Back Height: 540~
- Seat Height: 440-535 ~