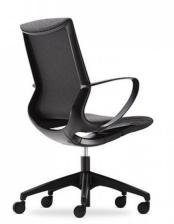

## MODA - BLACK

With sleek and light design lines, Moda is the go-to choice for meeting room and boardroom applications. Responsive and free, Moda self-adjusts to your movements with its weight activated auto-balance mechanism. Moda is very easy to use, with no fiddly levers, just one integrated height adjustment fingertip control. Moda's frame is available either in black or white-grey and the soft touch mesh fabric is available in several colours. Moda is supplied

## **PRODUCT DESCRIPTION**

- Black Frame
- Weight Activated Auto-Balance Mechanism
- 'Soft Touch' Fabric Mesh
- Integrated Armrests
- Fingertip Seat Height Adjustment
- ANSI/BIFMA X5.1 Certified
- 140kg Recommended Weight Capacity
- 5 Year Warranty 140kg Recommended Weight Capacity
- Chair Dimensions (mm)
- O/A Height: 950 1045~
- O/A Width: 590~ (arms)
- O/A Depth: 640~
- Seat Width: 500~
- Seat Depth: 440~
- Back Width: 465~
- Back Height: 540~
- Seat Height: 440-535 ~