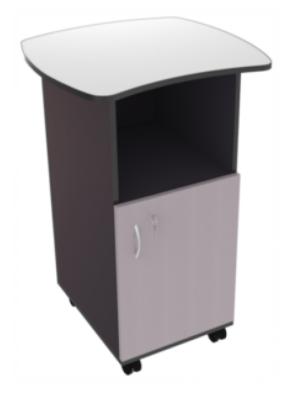

# For active teachers engaging students

Designed with the active teacher in mind and perfect for innovative learning environments. Sebel's Mobile Teacher Stations are a practical tool that moves easily from space to space. With the option of lockable door or drawer unit, there is ample space for teaching materials and personal items. Its compact size is ideal for any learning environment.

# Features:

- Choice of storage;
- Three lockable drawers including file drawer OR
- One lockable hinged door with adjustable shelf
- Open shelf for general storage
- Heavy duty castors
- Australian made using 'E0' MDF with durable ABS edging
- Choose from rectangular or 'sponge' shape top

# **SPECIFICATIONS**

×

| Top Dimensions               | Unit Dimensions |  |
|------------------------------|-----------------|--|
| Width: 700mm<br>Depth: 655mm | Height: 1060mm  |  |
|                              | Width: 450mm    |  |
|                              | Depth: 560mm    |  |