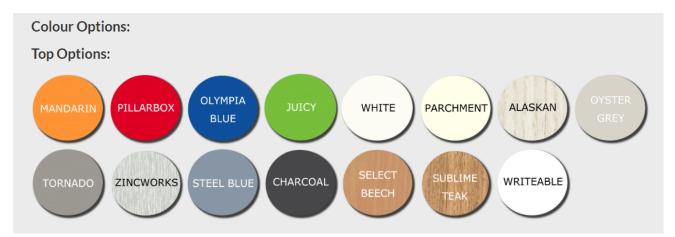

teaching materials and personal items. Its compact size is ideal for any learning environment.

# Features:

- Choice of storage;
- Three lockable drawers including file drawer OR
- One lockable hinged door with adjustable shelf
- Open shelf for general storage
- Heavy duty castors
- Australian made using 'E0' MDF with durable ABS edging
- Choose from rectangular or 'sponge' shape top

Mobile Teachers Station Brochure

SKU: Mobile Teachers Station



# **PRODUCT DESCRIPTION**

# **SPECIFICATIONS**

×

| Top Dimensions               | Unit Dimensions |  |
|------------------------------|-----------------|--|
| Width: 700mm<br>Depth: 655mm | Height: 1060mm  |  |
|                              | Width: 450mm    |  |
|                              | Depth: 560mm    |  |

## **Top Options:**



#### **Edge Options:**



The colours shown have been reproduced to represent actual product colours as accurately as possible, however actual colours may vary. We recommend checking your chosen colour against a sample colour swatch, as different screen and printing settings may affect the representation of the colour. Due to the manufacturing process, keep in mind that all colour samples may still have minimal colour variations to the finished product.



Q Office Furniture 02 63 62 3530 enquiries@qof.com.au www.qof.com.au