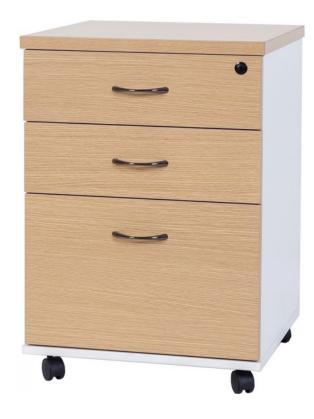

| <b>OAK OVER</b> | WHITE | <b>MOBILE</b> | <b>PEDESTAL</b> |
|-----------------|-------|---------------|-----------------|
| l MP            |       |               |                 |

## **Features**

Castors

SKU: N/A

|    | Height | Width | Depth |
|----|--------|-------|-------|
| MP | 676mm  | 476mm | 470mm |