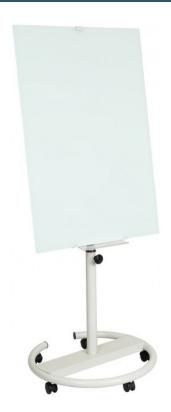

## **PRODUCT DESCRIPTION**

With a fresh, modern look and design to complement future-focused classrooms, the Mobile Glass Whiteboard comes with Flip Chart hooks to easily attach a flip pad (pad not included).

It has a white tempered glass surface, which is easy to write and easy to wipe clean. The surface is also magnetic.

Easy to move around on a white powder coated steel frame with three lockable castors and is height adjustable.

### Size:

- Whiteboard: 70cm wide x 100cm high
- Unit: 64cm diameter base, 160cm to 180cm adjustable height