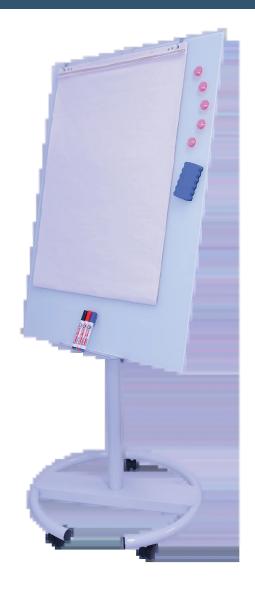

## **PRODUCT DESCRIPTION**

With a fresh, modern look and design to complement future-focused classrooms, the Mobile Glass Whiteboard comes with Flip Chart hooks to easily attach a flip pad (pad not included).

It has a white tempered glass surface, which is easy to write and easy to wipe clean. The surface is also magnetic.

Easy to move around on a white powder coated steel frame with three lockable castors and is height adjustable.

### **Includes:**

- Dry marker storage tray
- 3 x Dry markers (red, blue and black)
- 5 x Magnetic placement buttons
- Magnetic dry eraser
- 2 x Adjustable drawing pad hooks