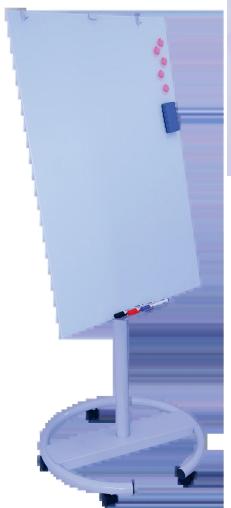

## **PRODUCT DESCRIPTION**

With a fresh, modern look and design to complement future-focused classrooms, the Mobile Glass Whiteboard comes with Flip Chart hooks to easily attach a flip pad (pad not included).

It has a white tempered glass surface, which is easy to write and easy to wipe clean. The surface is also magnetic.

Easy to move around on a white powder coated steel frame with three lockable castors and is height adjustable.

### **Includes:**

- Dry marker storage tray
- 3 x Dry markers (red, blue and black)
- 5 x Magnetic placement buttons
- Magnetic dry eraser
- 2 x Adjustable drawing pad hooks