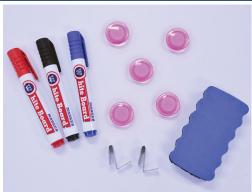

### **Includes:**

- Dry marker storage tray
- 3 x Dry markers (red, blue and black)
- 5 x Magnetic placement buttons
- Magnetic dry eraser
- 2 x Adjustable drawing pad hooks