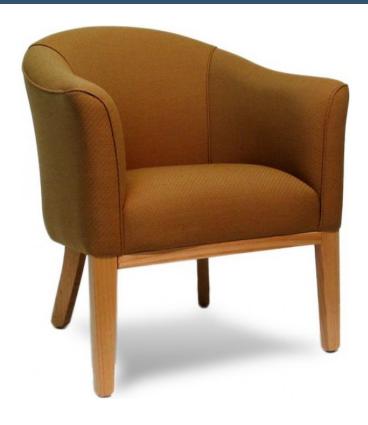

## **MILAN TUB CHAIR**

- Timeless tailored tub chair
- Compact size maximizes use of floor space
- Comfort is achieved with careful selection of the

combination of seat and back angle, dimensions, seat and backrest suspension and high resilient foam

- · Easily moved for relocation or cleaning
- Heavy duty construction makes this chair ideal for

commercial applications

- · Fixed seat & back cushion
- Long Tasmanian Oak timber legs, Natural stain as

standard

Alternative finishes: Teak, Walnut, Jarrah

## **Dimensions in mm**

- Width 720
- Depth 680
- Height 800
- Seat Height 460
- Seat Width 450
- Seat Depth 450
- Arm Height 675

\_\_\_\_

SKU: N/A