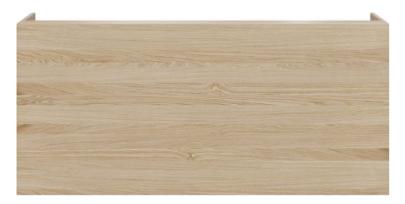

## **PRODUCT DESCRIPTION**

| Code          | Dimension            |
|---------------|----------------------|
| MIESRECLP1807 | 1800W x 850D x 1100H |
| MIESRECLP2107 | 2100W x 850D x 1100H |