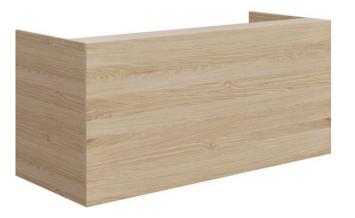

## **PRODUCT DESCRIPTION**

| Code          | Dimension            |
|---------------|----------------------|
| MIESRECLP1807 | 1800W x 850D x 1100H |
| MIESRECLP2107 | 2100W x 850D x 1100H |