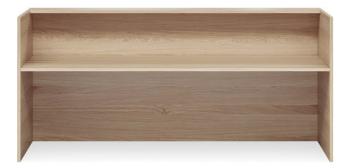

## **PRODUCT DESCRIPTION**

| Code          | Dimension            |
|---------------|----------------------|
| MIESRECLP1807 | 1800W x 850D x 1100H |
| MIESRECLP2107 | 2100W x 850D x 1100H |