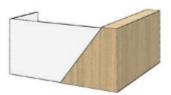

## **MIES MODULAR**

The Mies Contemporary modular reception desk system.

It is offered with various options and complimentary additions.

Please refer to our other receptions in the Mies family in our Project Book which can be viewed on our website under Brochures.

## **PRODUCT DESCRIPTION**

| Code          | Dimension            |
|---------------|----------------------|
| MIESRECLP1807 | 1800W x 850D x 1100H |
| MIESRECLP2107 | 2100W x 850D x 1100H |