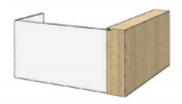

## **MIES MODULAR**

The Mies Contemporary modular reception desk system.

It is offered with various options and complimentary additions.

Please refer to our other receptions in the Mies family in our Project Book which can be viewed on our website under Brochures.

## **PRODUCT DESCRIPTION**

| Code          | Dimension            |
|---------------|----------------------|
| MIESRECLP1807 | 1800W x 850D x 1100H |
| MIESRECLP2107 | 2100W x 850D x 1100H |