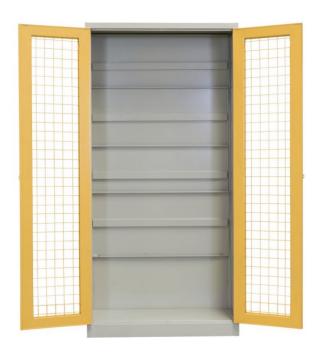

## **MESH DOOR CUPBOARD**

- Silver grey with yellow mesh doors
- Padlock latch (padlock not included)

**SKU:** FURMSHDRCUPBRD

### **PRODUCT DESCRIPTION**

Foldable 2 door metal mesh security cupboard with 5 adjustable shelves and padlock latch. Supplied flat pack and backed by a 10 year warranty