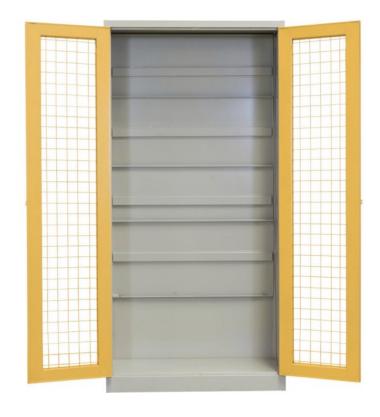

## **MESH DOOR CUPBOARD**

- Silver grey with yellow mesh doors
- Padlock latch (padlock not included)

**SKU:** FURMSHDRCUPBRD

### **PRODUCT DESCRIPTION**

Foldable 2 door metal mesh security cupboard with 5 adjustable shelves and padlock latch. Supplied flat pack and backed by a 10 year warranty

# **Specifications**

| SKU        | Width | Depth | Height |
|------------|-------|-------|--------|
| 208-F2DMSC | 900mm | 450mm | 1850mm |