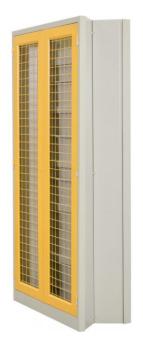

## **MESH DOOR CUPBOARD**

- Silver grey with yellow mesh doors
- Padlock latch (padlock not included)

**SKU:** FURMSHDRCUPBRD

### **PRODUCT DESCRIPTION**

Foldable 2 door metal mesh security cupboard with 5 adjustable shelves and padlock latch. Supplied flat pack and backed by a 10 year warranty