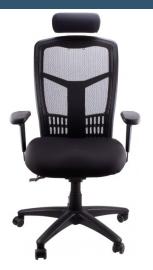

## STATELINE MESH DELUXE

Ergonomic Mesh Chair with Executive Styling.

Ultimate back support provided with breathable mesh to increase comfort and reduce fatigue. Features state of the art, fully ergonomic mechanism allowing extensive seat and back angle adjustments.

- Mesh back
- Adjustable headrest
- Height and width adjustable armrests
- Seat-slider mechanism to adjust length of sitting area
- Extensive seat and back angle adjustments
- 60mm twin wheel castors
- Polished base option available
- AFRDI LEVEL 6 Accreditation (without headrest)