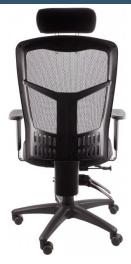

## STATELINE MESH DELUXE

Ergonomic Mesh Chair with Executive Styling.

Ultimate back support provided with breathable mesh to increase comfort and reduce fatigue. Features state of the art, fully ergonomic mechanism allowing extensive seat and back angle adjustments.

- Mesh back
- Adjustable headrest
- Height and width adjustable armrests
- Seat-slider mechanism to adjust length of sitting area
- Extensive seat and back angle adjustments
- 60mm twin wheel castors
- Polished base option available
- AFRDI LEVEL 6 Accreditation (without headrest)