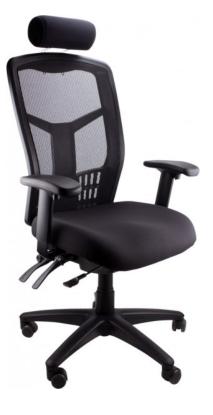

## STATELINE MESH DELUXE

Ergonomic Mesh Chair with Executive Styling.

Ultimate back support provided with breathable mesh to increase comfort and reduce fatigue. Features state of the art, fully ergonomic mechanism allowing extensive seat and back angle adjustments.

- Mesh back
- Adjustable headrest
- Height and width adjustable armrests
- Seat-slider mechanism to adjust length of sitting area
- Extensive seat and back angle adjustments
- 60mm twin wheel castors
- Polished base option available
- AFRDI LEVEL 6 Accreditation (without headrest)