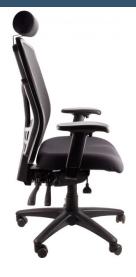

## STATELINE MESH DELUXE

Ergonomic Mesh Chair with Executive Styling.

Ultimate back support provided with breathable mesh to increase comfort and reduce fatigue. Features state of the art, fully ergonomic mechanism allowing extensive seat and back angle adjustments.

- Mesh back
- Adjustable headrest
- Height and width adjustable armrests
- Seat-slider mechanism to adjust length of sitting area
- Extensive seat and back angle adjustments
- 60mm twin wheel castors
- Polished base option available
- AFRDI LEVEL 6 Accreditation (without headrest)