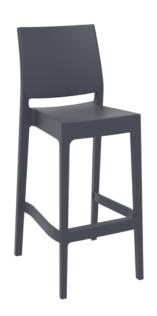

## **MAYA BARSTOOL 75 - ANTHRACITE**

**SKU:** LINFUR347

## Description

Maya stacking bar stool h.75 cm is produced with a single injection of polypropylene reinforced with glass fiber obtained by means of the latest generation of air moulding technology with neutral tones. For indoor and outdoor use. Available in Black, Dark Grey, Taupe and White.

**Features** 

Stackable

Suitable for indoor and outdoor commercial use

Made of UV stabilised polypropylene reinforced with glass fibre

Dimensions: 450W x 510D x 1080H x 750 Seat Height

Unit Weight: 5kg SWL: 135 kg

Supplied assembled

Weather resistant, UV Stabilised

Stocked in: Black, Anthracite, Taupe, White Matching product to the Maya Chair

Made in Europe

Please Note: Product Sizes, Weights & Colours may vary and are subject to change.