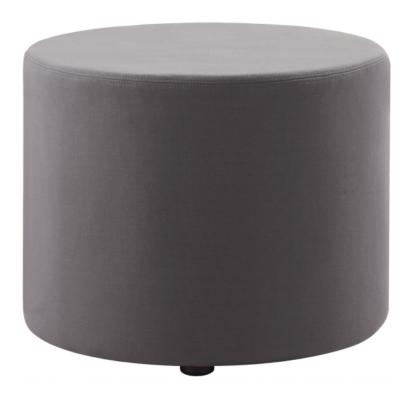

## MARS ROUND OTTOMAN 550MM DIA X 450MM H - 130 KG WEIGHT RATING

Mars Round Ottoman 550mm Dia x 450mm H - 130 Kg Weight Rating Soft Fabric Upholstery - Concealed Black Feet

**SKU:** MARS R

## **PRODUCT DESCRIPTION**

Use in reception, break out areas or as an occasional visitor chair. The 550mm round seat provides ample sitting space and concealed feet provide stability.

Backed by a 5 year warranty