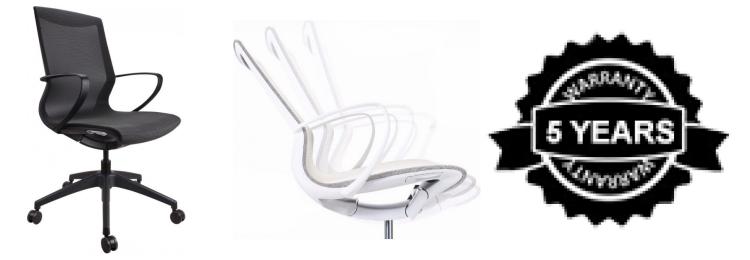

### Options

- Black frame/Black mesh
- White frame/Grey mesh

|      | DIMENSIONS               |                |
|------|--------------------------|----------------|
| Seat | W                        | 500mm          |
|      | D                        | 440mm          |
| Back | Н                        | 550mm          |
|      | W                        | 480mm          |
| Se   | at Height Range (From F  | loor)          |
|      | 450 - 550mm              |                |
| Ba   | ick Height Range (From F | loor)          |
|      | 960 - 1060mm             |                |
| Ar   | m Height Range (From F   | loor)          |
|      | 645 - 745mm              | - 112<br>- 112 |

#### **Specifications**

- BIFMA Tested
- Weight Rating of 110kg
- 5 Year Warranty