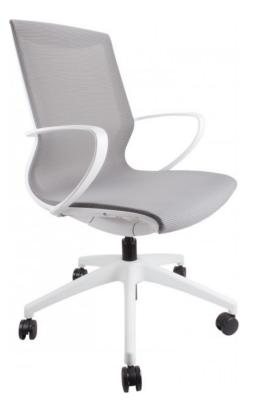

### **STATELINE MARICS**

Boardroom chair

- Fixed armrests
- Mesh seat and back
- Sling style sleek design
- Concealed mechanism
- Weight rated to 110kg

SKU: N/A

### Options

- Black frame/Black mesh
- White frame/Grey mesh

|      | DIMENSIONS               |                |
|------|--------------------------|----------------|
| Seat | W                        | 500mm          |
|      | D                        | 440mm          |
| Back | Н                        | 550mm          |
|      | W                        | 480mm          |
| Se   | at Height Range (From F  | loor)          |
|      | 450 - 550mm              |                |
| Ba   | ick Height Range (From F | loor)          |
|      | 960 - 1060mm             |                |
| Ar   | m Height Range (From F   | loor)          |
|      | 645 - 745mm              | - 112<br>- 112 |