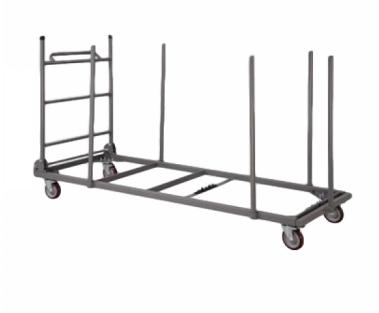

## MANHATTAN TRESTLE TABLE TROLLEY

The Manhattan Trestle Table Trolley is a strong durable trolley that allows you to move tables to and from storage with ease. If you were to purchase multiple Manhattan Trestle Tables this trolley would be a very beneficial additional product.

## **PRODUCT DESCRIPTION**

Description

Made in China 2 Year Warranty Suitable for indoor commercial use only Frame: Heavy duty steel frame Unit Weight: 30 kg Dimensions: 2600mm long x 850mm wide x 1200mm high Supplied unassembled – easy to assemble Replaceable feet Storage trolley available – holds 20 Manhattan Trestle Tables