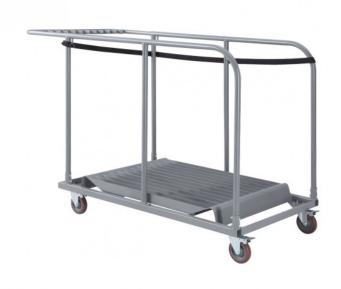

## MANHATTAN BANQUET TABLE TROLLEY

The Manhattan Banquet Table Trolley is a strong durable trolley that allows you to move rounded tables to and from storage with ease. if you were to purchase multiple round banquet tables this trolley would be a great additional item. The Manhattan Banquet Trolley can hold up to 12 Manhattan Banquet Tables and comes with a guaranteed 2 year warranty.

## **PRODUCT DESCRIPTION**

Description

Made in China 2 Year Warranty Suitable for indoor commercial use only

Frame: Heavy duty steel frame

Unit Weight: 35 kg

Dimensions: 1500mm long x 850mm wide x 1200mm high

Supplied unassembled - easy to assemble

Replaceable feet

Storage trolley available - holds 12 Manhattan Banquet Tables

Please Note: Product Sizes, Weights & Colours may vary and are subject to change.