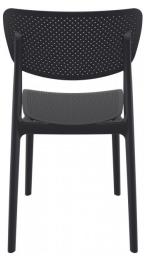

## LUCY CHAIR

The Lucy Chair is produced with a single injection of polypropylene reinforced with glass fibre obtained by means of the latest generation of air moulding technology with neutral tones. For indoor and outdoor use.

## **PRODUCT DESCRIPTION**

Description

The Lucy Chair is produced with a single injection of polypropylene reinforced with glass fibre obtained by means of the latest generation of air moulding technology with neutral tones. For indoor and outdoor use. Features

Stackable: 4 to 6 high Suitable for indoor or outdoor use Made of UV stabilised polypropylene reinforced with glass fibre Dimensions: W450 x D530 x H820 Seat Height 450 Unit Weight: 3.3kg SWL: 150Kg Supplied assembled Weather resistant, UV Stabilised, Glass fibre reinforced Stocked in: Black, White, Anthracite & Taupe Made in Europe