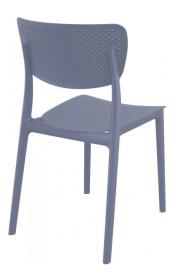

## LUCY CHAIR

The Lucy Chair is produced with a single injection of polypropylene reinforced with glass fibre obtained by means of the latest generation of air moulding technology with neutral tones. For indoor and outdoor use.

## **PRODUCT DESCRIPTION**

Description

The Lucy Chair is produced with a single injection of polypropylene reinforced with glass fibre obtained by means of the latest generation of air moulding technology with neutral tones. For indoor and outdoor use. Features

Stackable: 4 to 6 high Suitable for indoor or outdoor use Made of UV stabilised polypropylene reinforced with glass fibre Dimensions: W450 x D530 x H820 Seat Height 450 Unit Weight: 3.3kg SWL: 150Kg Supplied assembled Weather resistant, UV Stabilised, Glass fibre reinforced Stocked in: Black, White, Anthracite & Taupe Made in Europe