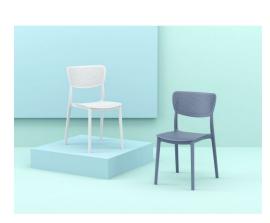

## LUCY CHAIR

The Lucy Chair is produced with a single injection of polypropylene reinforced with glass fibre obtained by means of the latest generation of air moulding technology with neutral tones. For indoor and outdoor use.

## **PRODUCT DESCRIPTION**

Description

The Lucy Chair is produced with a single injection of polypropylene reinforced with glass fibre obtained by means of the latest generation of air moulding technology with neutral tones. For indoor and outdoor use. Features

Stackable: 4 to 6 high Suitable for indoor or outdoor use Made of UV stabilised polypropylene reinforced with glass fibre Dimensions: W450 x D530 x H820 Seat Height 450 Unit Weight: 3.3kg SWL: 150Kg Supplied assembled Weather resistant, UV Stabilised, Glass fibre reinforced Stocked in: Black, White, Anthracite & Taupe Made in Europe