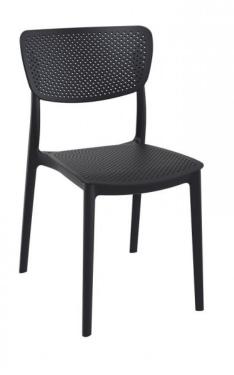

## LUCY CHAIR

The Lucy Chair is produced with a single injection of polypropylene reinforced with glass fibre obtained by means of the latest generation of air moulding technology with neutral tones. For indoor and outdoor use.

## **PRODUCT DESCRIPTION**

Description

The Lucy Chair is produced with a single injection of polypropylene reinforced with glass fibre obtained by means of the latest generation of air moulding technology with neutral tones. For indoor and outdoor use. Features

Stackable: 4 to 6 high Suitable for indoor or outdoor use Made of UV stabilised polypropylene reinforced with glass fibre Dimensions: W450 x D530 x H820 Seat Height 450 Unit Weight: 3.3kg SWL: 150Kg Supplied assembled Weather resistant, UV Stabilised, Glass fibre reinforced Stocked in: Black, White, Anthracite & Taupe Made in Europe