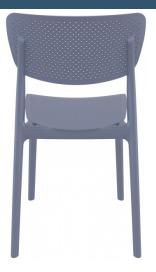

## LUCY CHAIR

The Lucy Chair is produced with a single injection of polypropylene reinforced with glass fibre obtained by means of the latest generation of air moulding technology with neutral tones. For indoor and outdoor use.

## **PRODUCT DESCRIPTION**

Description

The Lucy Chair is produced with a single injection of polypropylene reinforced with glass fibre obtained by means of the latest generation of air moulding technology with neutral tones. For indoor and outdoor use. Features

Stackable: 4 to 6 high Suitable for indoor or outdoor use Made of UV stabilised polypropylene reinforced with glass fibre Dimensions: W450 x D530 x H820 Seat Height 450 Unit Weight: 3.3kg SWL: 150Kg Supplied assembled Weather resistant, UV Stabilised, Glass fibre reinforced Stocked in: Black, White, Anthracite & Taupe Made in Europe