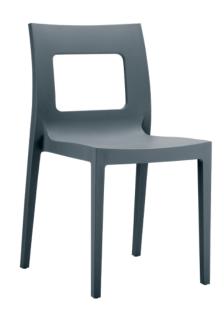

## **LUCCA CHAIR - ANTHRACITE**

**SKU:** LINFUR322

## Description

The Lucca Chair is no ordinary plastic chair. It's extraordinary strength is due to the entire chair being one-piece injection moulded thermoplastic, the legs reinforced with glass fibre for even more stability. The plastic is packed with UV stabiliser, so this chair will not fade or go brittle even in the sunniest weather conditions. The Lucca Chair is built to last in busy commercial venues, indoor or outdoor.

**Features** 

2 year structural warranty Available in Beige, White, Light Blue, Teak, Orange & Silver Grey Dimensions: 420W x 490D x 820H Seat Height 450 Hygienic & easy to clean Made in Europe

One piece injection air moulded thermoplastic chair Stackable up to 6 high Suitable for indoor & outdoor use