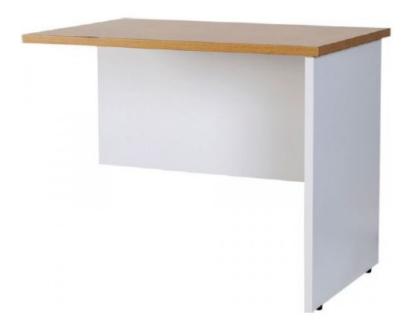

## OAK OVER WHITE LOGAN REVERSIBLE RETURN

SKU: N/A

## Logan | Cost effective and practical. It's easy to build your ideal work space with Logan.

The Logan Range is strong and practical. All Logan Shelves are 25mm thick providing extra support and strength. With several colour options and various sizes available the "Logan" has all the pieces needed to fitout any modern office. All desks have pre-drilled cable point entries and all drawer units and cupboards are fitted with locks as standard. All backed by the YS Design Commercial Office Furniture 5 year Warranty.

|     | Height | Width | Depth |
|-----|--------|-------|-------|
| R66 | 730mm  | 600mm | 600mm |
| R69 | 730mm  | 900mm | 600mm |

| R69 | 730mm | 1200mm | 600mm |
|-----|-------|--------|-------|
|     |       |        |       |