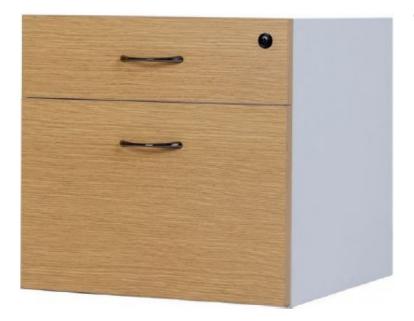

## OAK OVER WHITE LOGAN DRAWER BOX

## Features

- Fixed Pedestal
- 1 Drawer, 1 File

SKU: N/A

## Logan | Cost effective and practical. It's easy to build your ideal work space with Logan.

The Logan Range is strong and practical. All Logan Shelves are 25mm thick providing extra support and strength. With several colour options and various sizes available the "Logan" has all the pieces needed to fitout any modern office. All desks have pre-drilled cable point entries and all drawer units and cupboards are fitted with locks as standard. All backed by the YS Design Commercial Office Furniture 5 year Warranty.