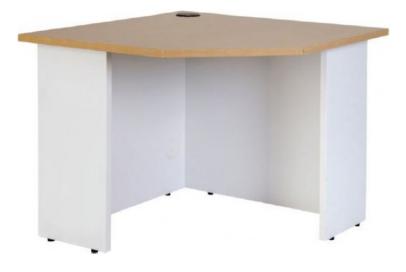

## OAK OVER WHITE LOGAN CORNER UNIT

## Features

• Cable Hole

SKU: N/A

## Logan | Cost effective and practical. It's easy to build your ideal work space with Logan.

The Logan Range is strong and practical. All Logan Shelves are 25mm thick providing extra support and strength. With several colour options and various sizes available the "Logan" has all the pieces needed to fitout any modern office. All desks have pre-drilled cable point entries and all drawer units and cupboards are fitted with locks as standard. All backed by the YS Design Commercial Office Furniture 5 year Warranty.