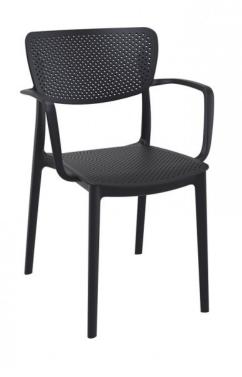

## LOFT ARMCHAIR

The Loft armchair is produced with a single injection of polypropylene reinforced with glass fibre obtained by means of the latest generation of air moulding technology with neutral tones. For indoor and outdoor use.

## **PRODUCT DESCRIPTION**

Description

The Loft armchair is produced with a single injection of polypropylene reinforced with glass fibre obtained by means of the latest generation of air moulding technology with neutral tones. For indoor and outdoor use. Features

Stackable: 4 to 6 high Suitable for indoor or outdoor use Made of UV stabilised polypropylene reinforced with glass fibre Dimensions: W540 x D530 x H820 Seat Height 450 Unit Weight: 3.7kg SWL: 150Kg Supplied assembled Weather resistant, UV Stabilised, Glass fibre reinforced Stocked in: Black, White, Anthracite & Taupe Made in Europe