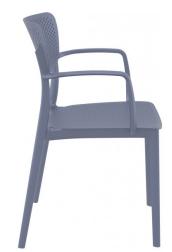

## LOFT ARMCHAIR

The Loft armchair is produced with a single injection of polypropylene reinforced with glass fibre obtained by means of the latest generation of air moulding technology with neutral tones. For indoor and outdoor use.

## **PRODUCT DESCRIPTION**

Description

The Loft armchair is produced with a single injection of polypropylene reinforced with glass fibre obtained by means of the latest generation of air moulding technology with neutral tones. For indoor and outdoor use. Features

Stackable: 4 to 6 high Suitable for indoor or outdoor use Made of UV stabilised polypropylene reinforced with glass fibre Dimensions: W540 x D530 x H820 Seat Height 450 Unit Weight: 3.7kg SWL: 150Kg Supplied assembled Weather resistant, UV Stabilised, Glass fibre reinforced Stocked in: Black, White, Anthracite & Taupe Made in Europe