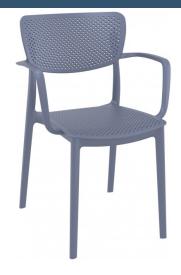

## LOFT ARMCHAIR

The Loft armchair is produced with a single injection of polypropylene reinforced with glass fibre obtained by means of the latest generation of air moulding technology with neutral tones. For indoor and outdoor use.

## **PRODUCT DESCRIPTION**

Description

The Loft armchair is produced with a single injection of polypropylene reinforced with glass fibre obtained by means of the latest generation of air moulding technology with neutral tones. For indoor and outdoor use. Features

Stackable: 4 to 6 high Suitable for indoor or outdoor use Made of UV stabilised polypropylene reinforced with glass fibre Dimensions: W540 x D530 x H820 Seat Height 450 Unit Weight: 3.7kg SWL: 150Kg Supplied assembled Weather resistant, UV Stabilised, Glass fibre reinforced Stocked in: Black, White, Anthracite & Taupe Made in Europe