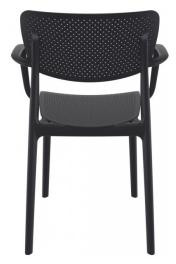

## LOFT ARMCHAIR

The Loft armchair is produced with a single injection of polypropylene reinforced with glass fibre obtained by means of the latest generation of air moulding technology with neutral tones. For indoor and outdoor use.

## **PRODUCT DESCRIPTION**

Description

The Loft armchair is produced with a single injection of polypropylene reinforced with glass fibre obtained by means of the latest generation of air moulding technology with neutral tones. For indoor and outdoor use. Features

Stackable: 4 to 6 high Suitable for indoor or outdoor use Made of UV stabilised polypropylene reinforced with glass fibre Dimensions: W540 x D530 x H820 Seat Height 450 Unit Weight: 3.7kg SWL: 150Kg Supplied assembled Weather resistant, UV Stabilised, Glass fibre reinforced Stocked in: Black, White, Anthracite & Taupe Made in Europe