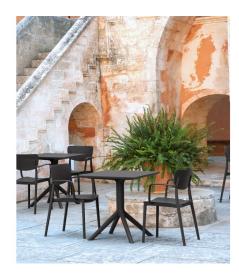

## LOFT ARMCHAIR

The Loft armchair is produced with a single injection of polypropylene reinforced with glass fibre obtained by means of the latest generation of air moulding technology with neutral tones. For indoor and outdoor use.

## **PRODUCT DESCRIPTION**

Description

The Loft armchair is produced with a single injection of polypropylene reinforced with glass fibre obtained by means of the latest generation of air moulding technology with neutral tones. For indoor and outdoor use. Features

Stackable: 4 to 6 high Suitable for indoor or outdoor use Made of UV stabilised polypropylene reinforced with glass fibre Dimensions: W540 x D530 x H820 Seat Height 450 Unit Weight: 3.7kg SWL: 150Kg Supplied assembled Weather resistant, UV Stabilised, Glass fibre reinforced Stocked in: Black, White, Anthracite & Taupe Made in Europe