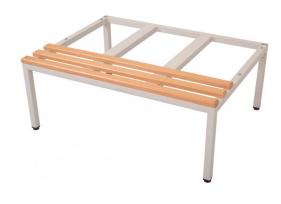

# LOCKER SEATS AND STANDS

- Seat and Stand to Suit Bank of 2 or 3 Lockers
- Suitable for 305mm W Lockers ONLY
- Single Sided Bench Seat with Light Oak Mod Wood Slats
- Silver Powder-Coated Frame
- Black Levelling Feet

## **PRODUCT DESCRIPTION**

Lockers seats and stands allow the user to sit in front of the locker to change whilst allowing for cleaning underneath the unit.

Single sided bench seat with modified wood slats, silver powdercoated frame and black levelling feet. Backed by a 10 year warranty.

# Specifications

| SKU     | Stand Type            | Width | Depth | Height |
|---------|-----------------------|-------|-------|--------|
| S+S2305 | For Bank of 2 Lockers | 610mm | 700mm | 350mm  |
| S+S3305 | For Bank of 3 Lockers | 915mm | 700mm | 350mm  |