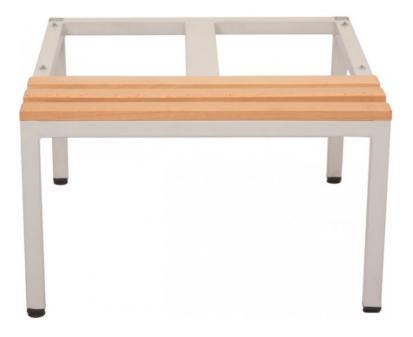

# LOCKER SEATS AND STANDS

- Seat and Stand to Suit Bank of 2 or 3 Lockers
- Suitable for 305mm W Lockers ONLY
- Single Sided Bench Seat with Light Oak Mod Wood Slats
- Silver Powder-Coated Frame
- Black Levelling Feet

## **PRODUCT DESCRIPTION**

Lockers seats and stands allow the user to sit in front of the locker to change whilst allowing for cleaning underneath the unit.

Single sided bench seat with modified wood slats, silver powdercoated frame and black levelling feet. Backed by a 10 year warranty.

# Specifications

| SKU     | Stand Type            | Width | Depth | Height |
|---------|-----------------------|-------|-------|--------|
| S+S2305 | For Bank of 2 Lockers | 610mm | 700mm | 350mm  |
| S+S3305 | For Bank of 3 Lockers | 915mm | 700mm | 350mm  |