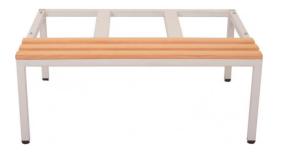

# LOCKER SEATS AND STANDS

- Seat and Stand to Suit Bank of 2 or 3 Lockers
- Suitable for 305mm W Lockers ONLY
- Single Sided Bench Seat with Light Oak Mod Wood Slats
- Silver Powder-Coated Frame
- Black Levelling Feet

## **PRODUCT DESCRIPTION**

Lockers seats and stands allow the user to sit in front of the locker to change whilst allowing for cleaning underneath the unit.

Single sided bench seat with modified wood slats, silver powdercoated frame and black levelling feet. Backed by a 10 year warranty.