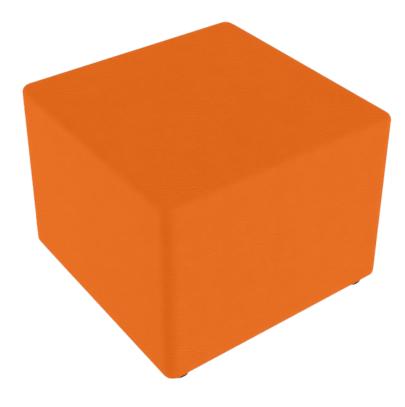

### LITTLE SOFTIE BOX OTTOMAN

- Available in durable woven fabrics and easy-to-clean vinyls.
- Designed to compliment our larger Smart Softies<sup>™</sup> range to crate tiered seat settings.

• Lightweight enough to be moved with ease.

• Versatile shape to create a variety of configurations suitable for your specific learning modality.

• High density foam padding for exceptional comfort.

• Durable frame to withstand rigourous use.

SKU: N/A

### **PRODUCT DESCRIPTION**

The Little Softie Box Ottoman is a perfect alternative soft seating solution. Available in a range of fabrics, from woven to easy to clean vinyls.