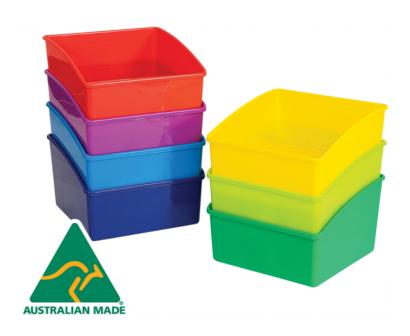

#### PRODUCT DESCRIPTION

A tub for greater versatility, this durable and vibrant tub will safely store all sizes of PM Readers, A4 and some larger size books and almost any other resource you care to organise.

#### **Features**

- Each tub includes two dividers which can be positioned side to side, front to back or removed completely.
- Available in 7 bright and bold colours that match our existing Book Tubs, Tote Trays etc...so you can create the classroom colour scheme that most suits your learning spaces.

### **Specifications**

- Measures 30 cm W x 30 cm D x 13cm H (Front) 19cm H (Back)
- Internal: Approximately 27cm x 27cm
- Colours available: Red, yellow, green, blue, purple, light blue and lime green.