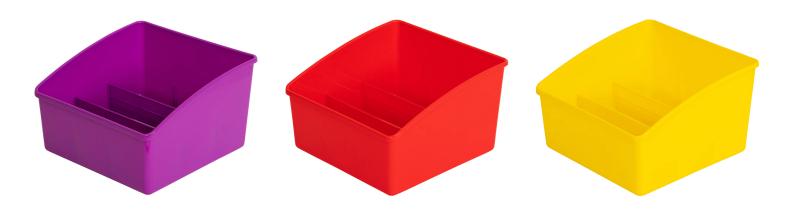

#### **Features**

- Each tub includes two dividers which can be positioned side to side, front to back or removed completely.
- Available in 7 bright and bold colours that match our existing Book Tubs, Tote Trays etc...so you can create the classroom colour scheme that most suits your learning spaces.

### **Specifications**

- Measures 30 cm W x 30 cm D x 13cm H (Front) 19cm H (Back)
- Internal: Approximately 27cm x 27cm
- Colours available: Red, yellow, green, blue, purple, light blue and lime green.