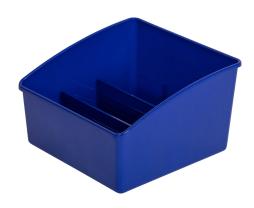

#### **Features**

- Each tub includes two dividers which can be positioned side to side, front to back or removed completely.
- Available in 7 bright and bold colours that match our existing Book Tubs, Tote Trays etc...so you can create the classroom colour scheme that most suits your learning spaces.

### **Specifications**

- Measures 30 cm W x 30 cm D x 13cm H (Front) 19cm H (Back)
- Internal: Approximately 27cm x 27cm
- Colours available: Red, yellow, green, blue, purple, light blue and lime green.