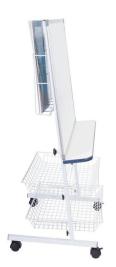

A versatile, mobile, all-in-one storage and teaching centre designed to keep all your classroom literacy resources organised in one convenient place - just add a teacher!

Features a porcelain surface magnetic whiteboard measuring 100cm wide x 70cm high, a 10cm wide ledge and a Big Book Bin on the back for storage and protection of Big Books.

Height is fully adjustable with a mechanism where pop-pins allow for easy change of height to four distinct levels.

Also includes two large baskets for storing all your smaller books and teaching. Mounted on lockable castors.

Overall height: 145cm

Whiteboard size: 100cm wide x 70cm high

Porcelain Surface Whiteboards carry a LIFETIME WARRANTY (Under normal usage conditions)

Q Office Furniture 02 63 62 3530 enquiries@qof.com.au www.qof.com.au