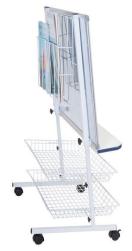

A versatile, mobile, all-in-one storage and teaching centre designed to keep all your classroom literacy resources organised in one convenient place - just add a teacher!

Features a porcelain surface magnetic whiteboard measuring 100cm wide x 70cm high, a 10cm wide ledge and a Big Book Bin on the back for storage and protection of Big Books.

Height is fully adjustable with a mechanism where pop-pins allow for easy change of height to four distinct levels.

Also includes two large baskets for storing all your smaller books and teaching. Mounted on lockable castors.

Overall height: 145cm

Whiteboard size: 100cm wide x 70cm high

Porcelain Surface Whiteboards carry a LIFETIME WARRANTY (Under normal usage conditions)

Q Office Furniture 02 63 62 3530 enquiries@qof.com.au www.qof.com.au