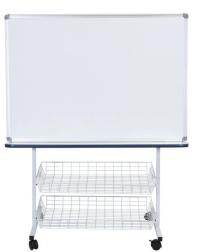

A versatile, mobile, all-in-one storage and teaching centre designed to keep all your classroom literacy resources organised in one convenient place - just add a teacher!

Features a porcelain surface magnetic whiteboard measuring 100cm wide x 70cm high, a 10cm wide ledge and a Big Book Bin on the back for storage and protection of Big Books.

Height is fully adjustable with a mechanism where pop-pins allow for easy change of height to four distinct levels.

Also includes two large baskets for storing all your smaller books and teaching. Mounted on lockable castors.

Overall height: 145cm

Whiteboard size: 100cm wide x 70cm high

Porcelain Surface Whiteboards carry a LIFETIME WARRANTY (Under normal usage conditions)

Q Office Furniture 02 63 62 3530 enquiries@qof.com.au www.qof.com.au