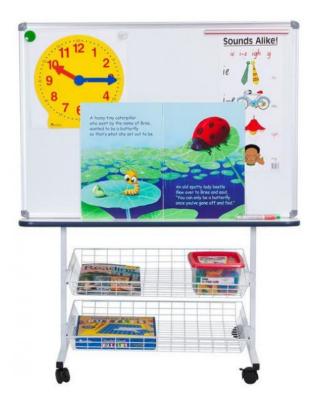

A versatile, mobile, all-in-one storage and teaching centre designed to keep all your classroom literacy resources organised in one convenient place - just add a teacher!

Features a porcelain surface magnetic whiteboard measuring 100cm wide x 70cm high, a 10cm wide ledge and a Big Book Bin on the back for storage and protection of Big Books.

Height is fully adjustable with a mechanism where pop-pins allow for easy change of height to four distinct levels.

Also includes two large baskets for storing all your smaller books and teaching. Mounted on lockable castors.

Overall height: 145cm

Whiteboard size: 100cm wide x 70cm high

Porcelain Surface Whiteboards carry a LIFETIME WARRANTY (Under normal usage conditions)

Q Office Furniture 02 63 62 3530 enquiries@qof.com.au www.qof.com.au