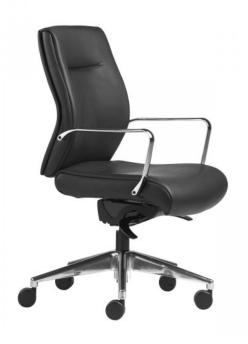

## LINEAR MED EXECUTIVE - FIXED ARMS

Statement seating for High-End Boardroom, CEO and Top-level management applications. Command and decide with authority in LINEAR with its very impressive appearance and plush feel. Chair Dimensions (mm) O/A Height: 970 – 1070 O/A Width: 675 O/A Depth: 675 Seat Width: 520 Seat Depth: 500 Seat Height: 450 – 550

## **PRODUCT DESCRIPTION**

Multi Tilt & Lock Mechanism EASY-Adjust Tension Control Polished Chrome Fixed Armrests Dual Density POSTURE ZONE Seat Fire Retardant Foam Hi Arch Polished Aluminium Base DownloadsBrochure