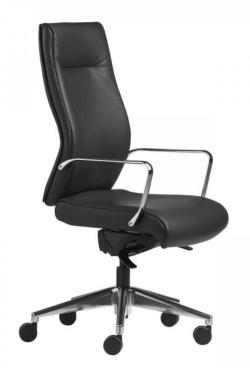

## LINEAR HIGH EXECUTIVE - FIXED ARMS

Statement seating for High-End Boardroom, CEO and Top-level management applications. Command and decide with authority in LINEAR with its very impressive appearance and plush feel. Chair Dimensions (mm) O/A Height: 1100 – 1200 O/A Width: 675 O/A Depth: 675 Seat Width: 520 Seat Depth: 500 Seat Height: 450 – 550

## **PRODUCT DESCRIPTION**

Multi Tilt & Lock Mechanism EASY-Adjust Tension Control Polished Chrome Fixed Armrests Dual Density POSTURE ZONE Seat Fire Retardant Foam Hi Arch Polished Aluminium Base DownloadsBrochure