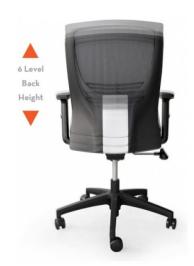

## **LINC TASK CHAIR**

Overall Dimension: 880~1055mm (H) x 610mm (D) x 630mm (W)

- Seat height 440 ~ 560h
- Height adjustable armrest
- Fully upholstered molded foam seat with seat depth adjustment
- 6 Level height adjustable mesh back with lumbar support
- Tilt tension knob and Knee-tilt lockout
- Gas-lift seat height adjustment with 360 degree swivel
- Nylon 5 star base with PU castors

## **PRODUCT DESCRIPTION**

Suitable for nearly any office, the Linc task office chair is stylish and forward thinking. Upholstered with black fabric covering heavy duty molded foam, height adjustable armrest and mesh back with lumbar support, plus a nylon base with castors, complete this fine looking chair. An adjustable tension control and synchronized mechanism adds functionality for the user to work more productively.