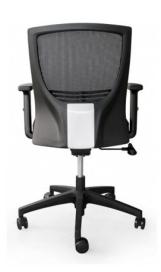

## **LINC TASK CHAIR**

Overall Dimension: 880~1055mm (H) x 610mm (D) x 630mm (W)

- Seat height 440 ~ 560h
- Height adjustable armrest
- Fully upholstered molded foam seat with seat depth adjustment
- 6 Level height adjustable mesh back with lumbar support
- Tilt tension knob and Knee-tilt lockout
- Gas-lift seat height adjustment with 360 degree swivel
- Nylon 5 star base with PU castors

## **PRODUCT DESCRIPTION**

Suitable for nearly any office, the Linc task office chair is stylish and forward thinking. Upholstered with black fabric covering heavy duty molded foam, height adjustable armrest and mesh back with lumbar support, plus a nylon base with castors, complete this fine looking chair. An adjustable tension control and synchronized mechanism adds functionality for the user to work more productively.