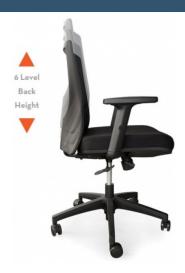

## **LINC TASK CHAIR**

Overall Dimension: 880~1055mm (H) x 610mm (D) x 630mm (W)

- Seat height 440 ~ 560h
- Height adjustable armrest
- Fully upholstered molded foam seat with seat depth adjustment
- 6 Level height adjustable mesh back with lumbar support
- Tilt tension knob and Knee-tilt lockout
- Gas-lift seat height adjustment with 360 degree swivel
- Nylon 5 star base with PU castors