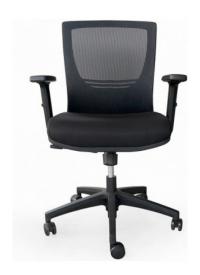

## **LINC TASK CHAIR**

Overall Dimension: 880~1055mm (H) x 610mm (D) x 630mm (W)

- Seat height 440 ~ 560h
- Height adjustable armrest
- Fully upholstered molded foam seat with seat depth adjustment
- 6 Level height adjustable mesh back with lumbar support
- Tilt tension knob and Knee-tilt lockout
- Gas-lift seat height adjustment with 360 degree swivel
- Nylon 5 star base with PU castors

## **PRODUCT DESCRIPTION**

Suitable for nearly any office, the Linc task office chair is stylish and forward thinking. Upholstered with black fabric covering heavy duty molded foam, height adjustable armrest and mesh back with lumbar support, plus a nylon base with castors, complete this fine looking chair. An adjustable tension control and synchronized mechanism adds functionality for the user to work more productively.