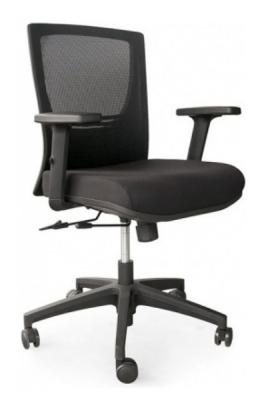

## **LINC TASK CHAIR**

Overall Dimension: 880~1055mm (H) x 610mm (D) x 630mm (W)

- Seat height 440 ~ 560h
- Height adjustable armrest
- Fully upholstered molded foam seat with seat depth adjustment
- 6 Level height adjustable mesh back with lumbar support
- Tilt tension knob and Knee-tilt lockout
- Gas-lift seat height adjustment with 360 degree swivel
- Nylon 5 star base with PU castors

## **PRODUCT DESCRIPTION**

Suitable for nearly any office, the Linc task office chair is stylish and forward thinking. Upholstered with black fabric covering heavy duty molded foam, height adjustable armrest and mesh back with lumbar support, plus a nylon base with castors, complete this fine looking chair. An adjustable tension control and synchronized mechanism adds functionality for the user to work more productively.