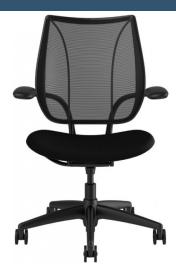

## **LIBERTY TASK CHAIR**

The Liberty Task chair is an intelligent mesh task chair engineered to provide automatic lumbar support for every user, as well offering simplicity and complete ease of use. Liberty was designed to offer a unique, minimal aesthetic and to provide custom comfort for every person who sits in it. Like Humanscale's Diffrient Smart and Diffrient World chairs, Liberty uses Humanscale's revolutionary Form-Sensing Mesh Technology and mechanism-free recline for perfect support and unprecedented comfort.