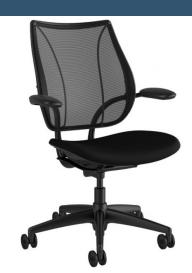

## **LIBERTY TASK CHAIR**

The Liberty Task chair is an intelligent mesh task chair engineered to provide automatic lumbar support for every user, as well offering simplicity and complete ease of use. Liberty was designed to offer a unique, minimal aesthetic and to provide custom comfort for every person who sits in it. Like Humanscale's Diffrient Smart and Diffrient World chairs, Liberty uses Humanscale's revolutionary Form-Sensing Mesh Technology and mechanism-free recline for perfect support and unprecedented comfort.