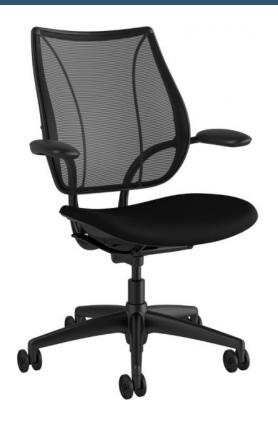

## **LIBERTY TASK CHAIR**

The Liberty Task chair is an intelligent mesh task chair engineered to provide automatic lumbar support for every user, as well offering simplicity and complete ease of use. Liberty was designed to offer a unique, minimal aesthetic and to provide custom comfort for every person who sits in it. Like Humanscale's Diffrient Smart and Diffrient World chairs, Liberty uses Humanscale's revolutionary Form-Sensing Mesh Technology and mechanism-free recline for perfect support and unprecedented comfort.