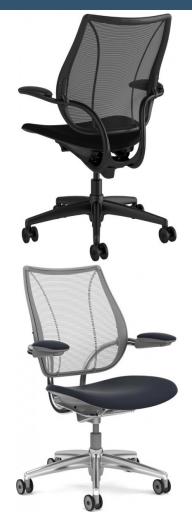

## **LIBERTY TASK CHAIR**

The Liberty Task chair is an intelligent mesh task chair engineered to provide automatic lumbar support for every user, as well offering simplicity and complete ease of use. Liberty was designed to offer a unique, minimal aesthetic and to provide custom comfort for every person who sits in it. Like Humanscale's Diffrient Smart and Diffrient World chairs, Liberty uses Humanscale's revolutionary Form-Sensing Mesh Technology and mechanism-free recline for perfect support and unprecedented comfort.