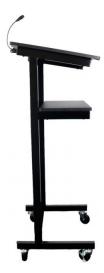

## LECTERN

- Black Powdercoated Finished Steel Frame
- 2 x 15mm T Black Melamine Shelves
- Detachable Adjustable Battery Powered LED Light (Batteries Not Included)
- Heavy Duty Lockable Castors

**SKU:** FURLECTRN

## **GALLERY IMAGES**

The Rapidline Lectern is fully mobile with lockable castors, and is fitted with 2 shelves and a battery powered light for easy reading.

Finished in black powder coat and backed by a 8 year warranty.