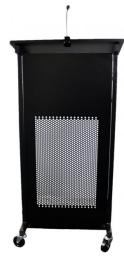

## LECTERN

- Black Powdercoated Finished Steel Frame
- 2 x 15mm T Black Melamine Shelves
- Detachable Adjustable Battery Powered LED Light (Batteries Not Included)
- Heavy Duty Lockable Castors

**SKU:** FURLECTRN

## **GALLERY IMAGES**

The Rapidline Lectern is fully mobile with lockable castors, and is fitted with 2 shelves and a battery powered light for easy reading.

Finished in black powder coat and backed by a 8 year warranty.