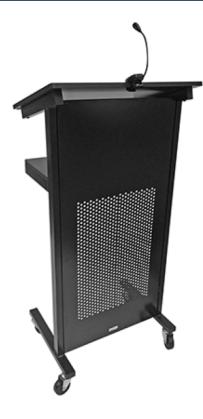

## LECTERN

- Black Powdercoated Finished Steel Frame
- 2 x 15mm T Black Melamine Shelves
- Detachable Adjustable Battery Powered LED Light (Batteries Not Included)
- Heavy Duty Lockable Castors

**SKU:** FURLECTRN

## **GALLERY IMAGES**

The Rapidline Lectern is fully mobile with lockable castors, and is fitted with 2 shelves and a battery powered light for easy reading.

Finished in black powder coat and backed by a 8 year warranty.