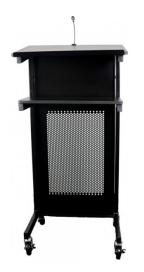

## LECTERN

- Black Powdercoated Finished Steel Frame
- 2 x 15mm T Black Melamine Shelves
- Detachable Adjustable Battery Powered LED Light (Batteries Not Included)
- Heavy Duty Lockable Castors

**SKU:** FURLECTRN

## **GALLERY IMAGES**

The Rapidline Lectern is fully mobile with lockable castors, and is fitted with 2 shelves and a battery powered light for easy reading.

Finished in black powder coat and backed by a 8 year warranty.