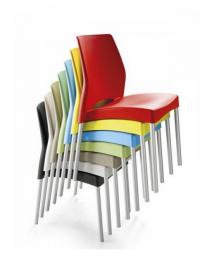

## **LEAP**

LEAP is a chair with young dynamic lines, designed for outdoor and indoor use. Made of polypropylene and fibreglass, with anodised aluminium legs and UV ray resistant colours, it is suitable for any environment, from the seaside to locations where the temperature changes suddenly to office breakout spaces or food hall and restaurant applications.

## **PRODUCT DESCRIPTION**

Stackable

Lightweight

Anodised Aluminium legs

Drain at rear of seat for water dispersion

Bumpers under seat to prevent scratching

**CATAS Certified** 

110kg Recommended Weight Capacity