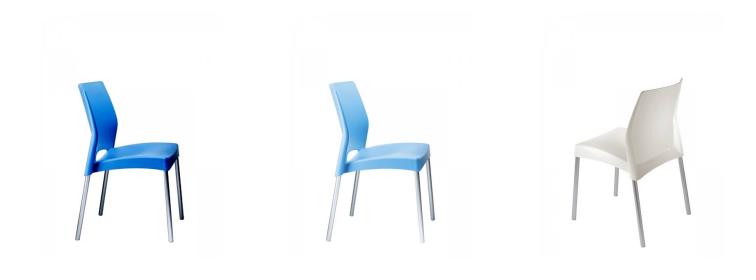

## **LEAP**

LEAP is a chair with young dynamic lines, designed for outdoor and indoor use. Made of polypropylene and fibreglass, with anodised aluminium legs and UV ray resistant colours, it is suitable for any environment, from the seaside to locations where the temperature changes suddenly to office breakout spaces or food hall and restaurant applications.

## **PRODUCT DESCRIPTION**

Stackable

Lightweight

Anodised Aluminium legs

Drain at rear of seat for water dispersion

Bumpers under seat to prevent scratching

**CATAS Certified** 

110kg Recommended Weight Capacity