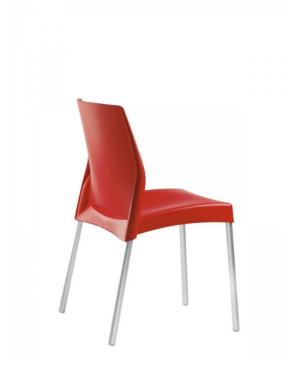

## **LEAP**

LEAP is a chair with young dynamic lines, designed for outdoor and indoor use. Made of polypropylene and fibreglass, with anodised aluminium legs and UV ray resistant colours, it is suitable for any environment, from the seaside to locations where the temperature changes suddenly to office breakout spaces or food hall and restaurant applications.

## **PRODUCT DESCRIPTION**

Stackable

Lightweight

Anodised Aluminium legs

Drain at rear of seat for water dispersion

Bumpers under seat to prevent scratching

**CATAS Certified** 

110kg Recommended Weight Capacity