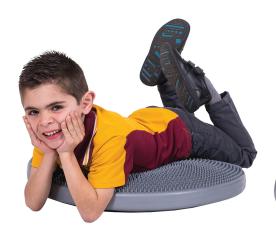

- Our Large Tactile Cushion is a multi-use product offering the benefits of a gym (swiss) ball, wobble board and sitting cushion in one.
- Either use as a seating cushion to help improve posture and core stability or can also be placed on the floor where it may be used as a balance training aid whilst standing.
- Extra large size (60cm) accommodates children that are best served by laying down on the cushion.
- Large enough to fit two children (sitting/standing) at the same time.
- Proven effective in improving posture, muscle strength, joint stabilisation and balance.
- Portable, easy to inflate and comes with inflation pump included. Wipe clean.