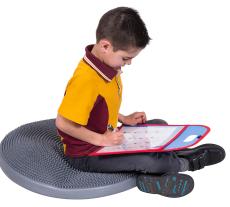

## **PRODUCT DESCRIPTION**

Like a balance ball for children, our spiky tactile cushion improves posture and focus simultaneously!

This cushion provides active seating or balance training combined with the tactile input that many children crave.

- Our Large Tactile Cushion is a multi-use product offering the benefits of a gym (swiss) ball, wobble board and sitting cushion in one.
- Either use as a seating cushion to help improve posture and core stability or can also be placed on the floor where it may be used as a balance training aid whilst standing.
- Extra large size (60cm) accommodates children that are best served by laying down on the cushion.
- Large enough to fit two children (sitting/standing) at the same time.
- Proven effective in improving posture, muscle strength, joint stabilisation and balance.
- Portable, easy to inflate and comes with inflation pump included. Wipe clean.