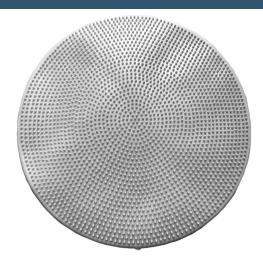

## **PRODUCT DESCRIPTION**

Like a balance ball for children, our spiky tactile cushion improves posture and focus simultaneously!

This cushion provides active seating or balance training combined with the tactile input that many children crave.

- Our Large Tactile Cushion is a multi-use product offering the benefits of a gym (swiss) ball, wobble board and sitting cushion in one.
- Either use as a seating cushion to help improve posture and core stability or can also be placed on the floor where it may be used as a balance training aid whilst standing.
- Extra large size (60cm) accommodates children that are best served by laying down on the cushion.
- Large enough to fit two children (sitting/standing) at the same time.
- Proven effective in improving posture, muscle strength, joint stabilisation and balance.
- Portable, easy to inflate and comes with inflation pump included. Wipe clean.

Size: 60cm diameter when inflated. (58cm diameter deflated.)

Comes with a hand pump and is available in grey only.

WARNING: Contains small parts not suitable for children under 3 years. Always use under adult supervision.