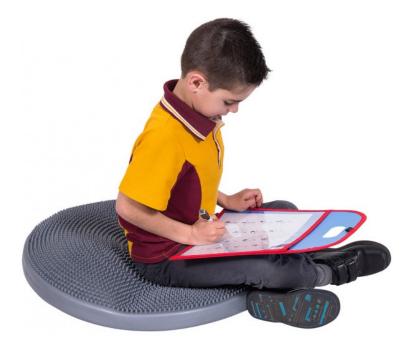

## **PRODUCT DESCRIPTION**

Like a balance ball for children, our spiky tactile cushion improves posture and focus simultaneously!

This cushion provides active seating or balance training combined with the tactile input that many children crave.

- Our Large Tactile Cushion is a multi-use product offering the benefits of a gym (swiss) ball, wobble board and sitting cushion in one.
- Either use as a seating cushion to help improve posture and core stability or can also be placed on the floor where it may be used as a balance training aid whilst standing.
- Extra large size (60cm) accommodates children that are best served by laying down on the cushion.
- Large enough to fit two children (sitting/standing) at the same time.
- Proven effective in improving posture, muscle strength, joint stabilisation and balance.
- Portable, easy to inflate and comes with inflation pump included. Wipe clean.