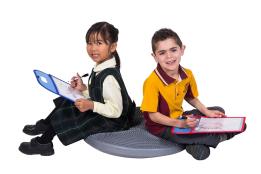

- Our Large Tactile Cushion is a multi-use product offering the benefits of a gym (swiss) ball, wobble board and sitting cushion in one.
- Either use as a seating cushion to help improve posture and core stability or can also be placed on the floor where it may be used as a balance training aid whilst standing.
- Extra large size (60cm) accommodates children that are best served by laying down on the cushion.
- Large enough to fit two children (sitting/standing) at the same time.
- Proven effective in improving posture, muscle strength, joint stabilisation and balance.
- Portable, easy to inflate and comes with inflation pump included. Wipe clean.