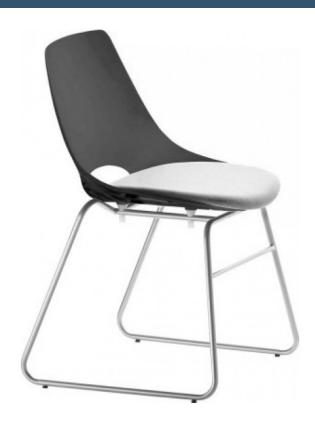

## **KOOL SLED WITH SEAT PAD**

KOOL Multifunction is an eye catching chair, part of a larger family of seating with a distinctive polypropylene shell.

Available in four different configurations, a sled base multifunction chair, reverse cantilever student chair, swivel student chair and modular beam seating, KOOL can be used in many different situations. Great for educational use, showroom and training applications.

## **PRODUCT DESCRIPTION**

Flexible and Strong One-Piece PP Shell Safe Smooth Edges Metallic Silver Frame Finish Strong Steel Frame

Easy to clean Hygienic Design Stackable DownloadsBrochure