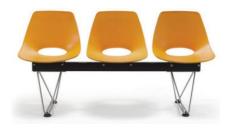

## **KOOL 3 SEAT BEAM**

KOOL Beam is an eye catching series of beam seating that is easy to clean and maintain. Available in 3, 4 or 5 seat units and with the option of integrated tables and floor fixing.

Part of a larger family of seating with the same distinctive polypropylene shell, KOOL is available in four different configurations, a sled base multifunction chair, reverse cantilever student chair, swivel student chair and modular beam seating. KOOL can be used in many different situations.

## **PRODUCT DESCRIPTION**

Flexible and Strong One-Piece PP Shell Safe Smooth Edges Strong Steel Frame Easy to clean Hygienic Design Levelling Glides Vibrant Colour Range DownloadsBrochure