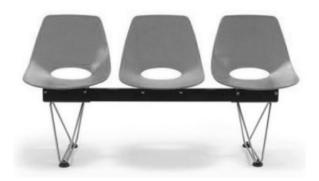

## **KOOL 3 SEAT BEAM**

KOOL Beam is an eye catching series of beam seating that is easy to clean and maintain. Available in 3, 4 or 5 seat units and with the option of integrated tables and floor fixing.

Part of a larger family of seating with the same distinctive polypropylene shell, KOOL is available in four different configurations, a sled base multifunction chair, reverse cantilever student chair, swivel student chair and modular beam seating. KOOL can be used in many different situations.

## **PRODUCT DESCRIPTION**

Flexible and Strong One-Piece PP Shell Safe Smooth Edges Strong Steel Frame Easy to clean Hygienic Design Levelling Glides Vibrant Colour Range DownloadsBrochure